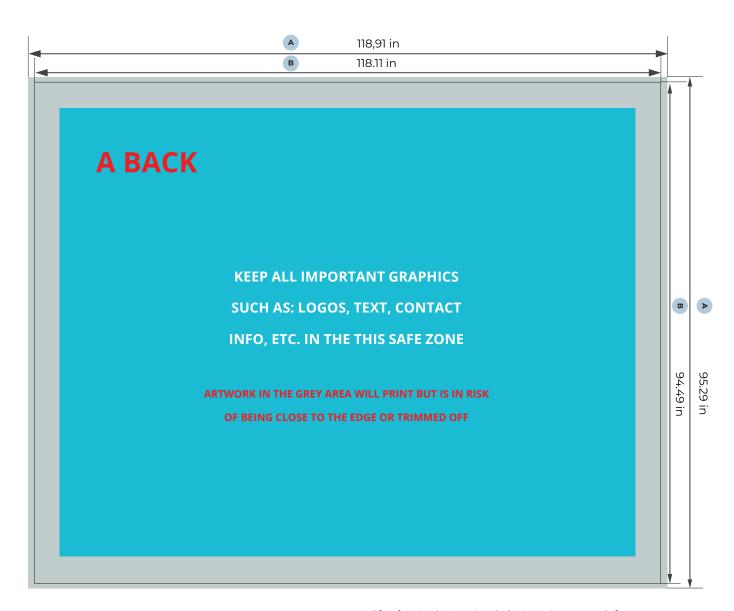

## Beacon Lightbox 118.11x94.49in (300x240) A back

## **Artwork Reguirements:**

Format: PDF (Press quality) or TIF (Flattened)

Minimum resolution: 150 ppi (for scale 1 to 1)

Remove crops and all extra markings before saving file

Create to outline all fonts

**Bleed** (x) (is also imprinted): 0.4 in  $\mathbf{A} = \text{Artwork format}$ 

Safety distance (z): 4 in

**B** = Finished format