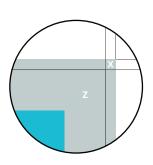

**Bleed** (x) (is also imprinted): 0.4 in  $\mathbf{A} = \text{Artwork format}$ 

Safety distance (z): 4 in

**B** = Finished format