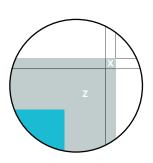

**Bleed** (x) (is also imprinted): 0.4 in A = Artwork format

Safety distance (z): 4 in

**B** = Finished format