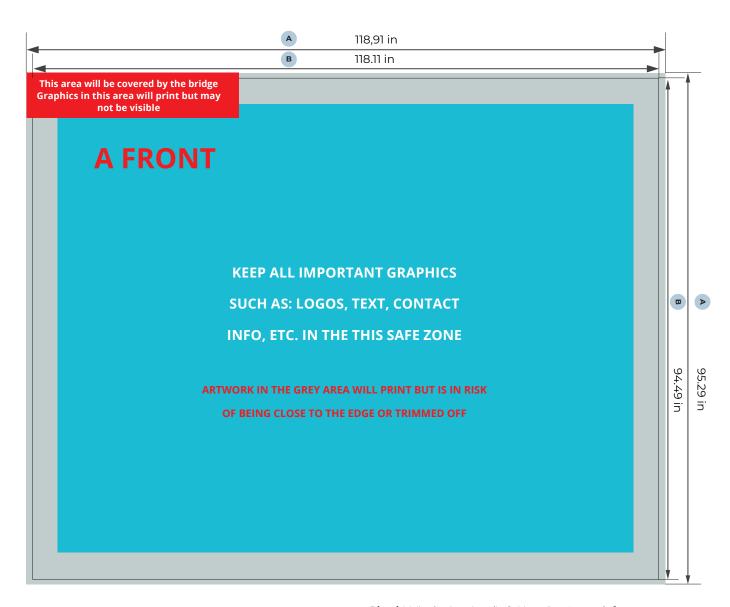

## Beacon Lightbox 118.11x94.49in (300x240) A front

## **Artwork Reguirements:**

Format: PDF (Press quality) or TIF (Flattened)

Minimum resolution: 150 ppi (for scale 1 to 1)

Remove crops and all extra markings before saving file

Create to outline all fonts

**Bleed** (x) (is also imprinted): 0.4 in A = Artwork format

Safety distance (z): 4 in

**B** = Finished format