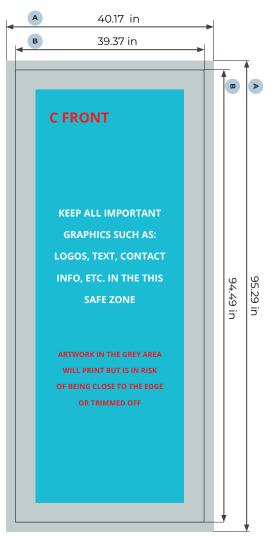

## Modular lightbox 39.37x94.49in (100x240) C front

#### **Artwork Reguirements:**

Format: PDF (Press quality) or TIF (Flattened) Minimum resolution: 150 ppi (for scale 1 to 1) Remove crops and all extra markings before saving file Create to outline all fonts