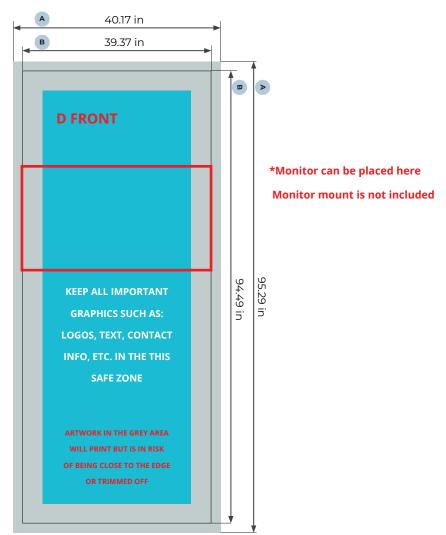

## **Modular lightbox** 39.37x94.49in (100x240) **D** front

### **Artwork Reguirements:**

Format: PDF (Press quality) or TIF (Flattened) Minimum resolution: 150 ppi (for scale 1 to 1) Remove crops and all extra markings before saving file Create to outline all fonts

**Bleed** (x) (is also imprinted): 0.4 in  $\mathbf{A}$  = Artwork format Safety distance (z): 4 in

- **B** = Finished format