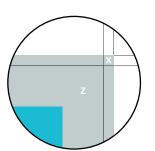

- Safety distance (z): 4 in
  - z

Safety distance (z): 4 in

- z
- **A** = Artwork format**B** = Finished format