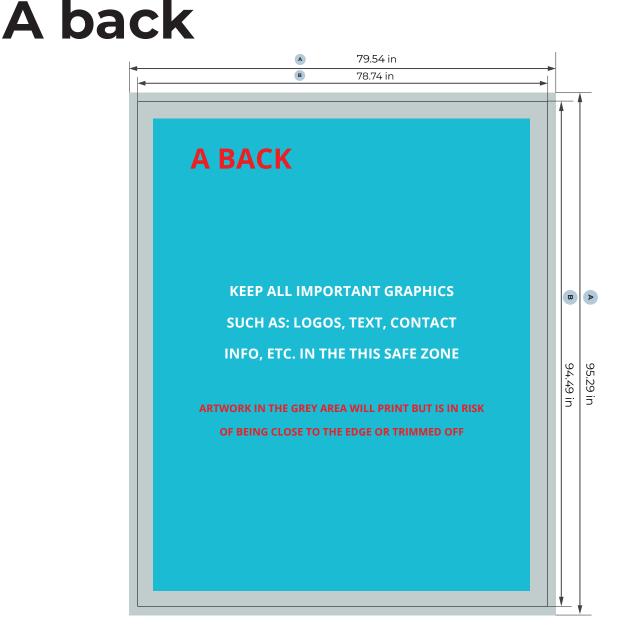

# Modular lightbox 78.74x94.49in (200x240)

### Artwork Reguirements:

Format: PDF (Press quality) or TIF (Flattened) Minimum resolution: 150 ppi (for scale 1 to 1) Remove crops and all extra markings before saving file Create to outline all fonts

Safety distance (z): 4 in

- z
- **A** = Artwork format**B** = Finished format