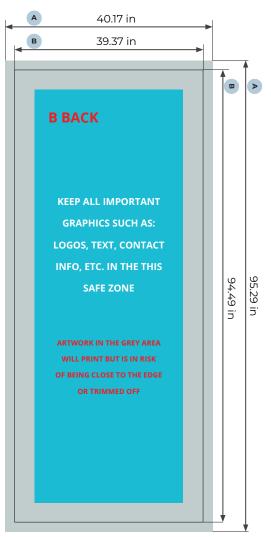

## **Modular lightbox** 39.37x94.49in (100x240) **B** back

**Bleed** (x) (is also imprinted): 0.4 in  $\mathbf{A}$  = Artwork format Safety distance (z): 4 in

- **B** = Finished format