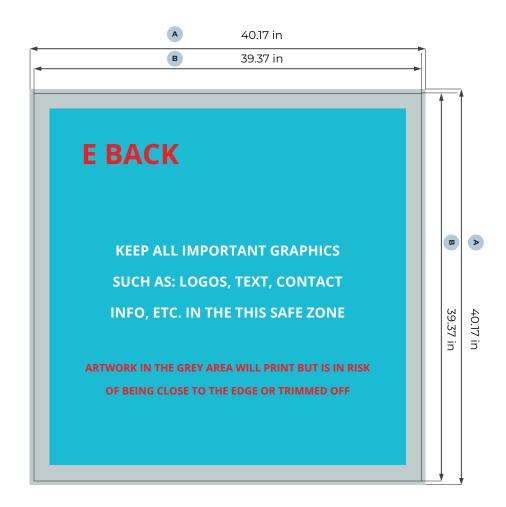

### **Modular lightbox counter** 39.37x39.37in (100x100) E back

### **Artwork Reguirements:**

Format: PDF (Press quality) or TIF (Flattened) Minimum resolution: 150 ppi (for scale 1 to 1) Remove crops and all extra markings before saving file Create to outline all fonts

Safety distance (z): 4 in