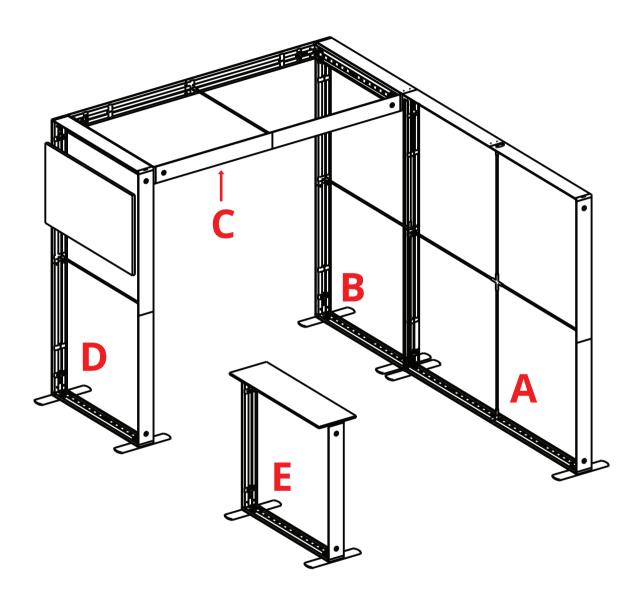

### Beacon 10x10 Lightbox Arch Package Template

#### \*Monitor mount is not included

Frame A Lightbox

Frame B Obstruction on front graphic

Frame C Bridge

Frame D Obstruction on the front and back graphic

Frame E Counter