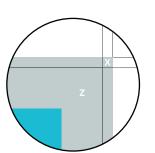

- Safety distance (z): 4 in
  - z

Safety distance (z): 4 in

- z
- **A** = Artwork format**B** = Finished format

**Bleed** (x) (is also imprinted): 0.4 in  $\mathbf{A}$  = Artwork format Safety distance (z): 4 in

- **B** = Finished format