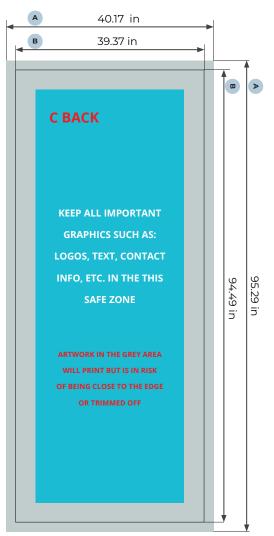

## **Modular lightbox** 39.37x94.49in (100x240) C back

#### **Artwork Reguirements:**

Format: PDF (Press quality) or TIF (Flattened) Minimum resolution: 150 ppi (for scale 1 to 1) Remove crops and all extra markings before saving file Create to outline all fonts

**Bleed** (x) (is also imprinted): 0.4 in  $\mathbf{A}$  = Artwork format Safety distance (z): 4 in

- **B** = Finished format