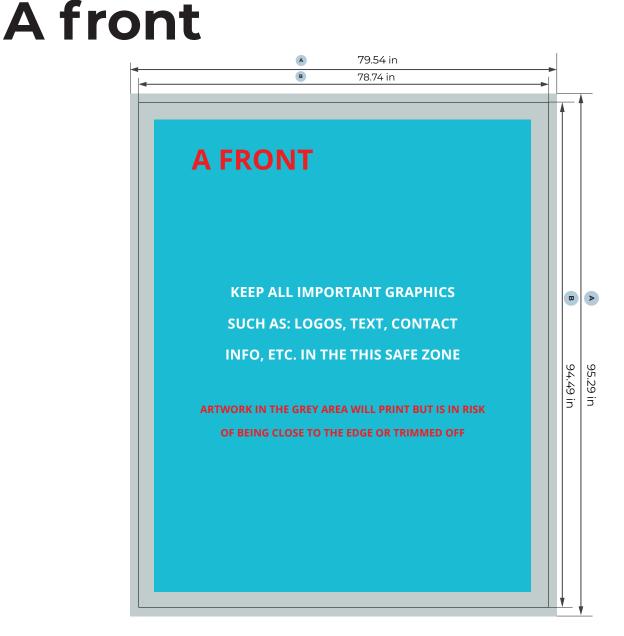

# Modular lightbox 78.74x94.49in (200x240)

### Artwork Reguirements:

Format: PDF (Press quality) or TIF (Flattened) Minimum resolution: 150 ppi (for scale 1 to 1) Remove crops and all extra markings before saving file Create to outline all fonts

- Safety distance (z): 4 in
  - z