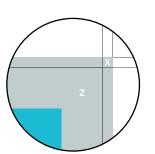

- Safety distance (z): 4 in
  - z

Safety distance (z): 4 in

- z
- **A** = Artwork format**B** = Finished format