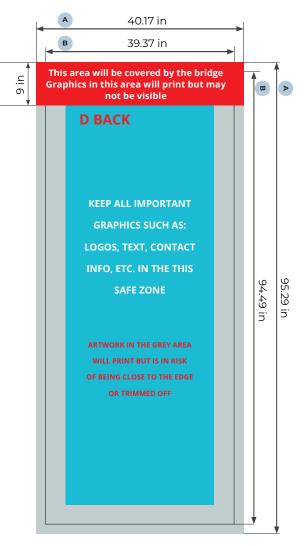

## **Modular lightbox** 39.37x94.49in (100x240) **D** back

### **Artwork Reguirements:**

Format: PDF (Press quality) or TIF (Flattened) Minimum resolution: 150 ppi (for scale 1 to 1) Remove crops and all extra markings before saving file Create to outline all fonts