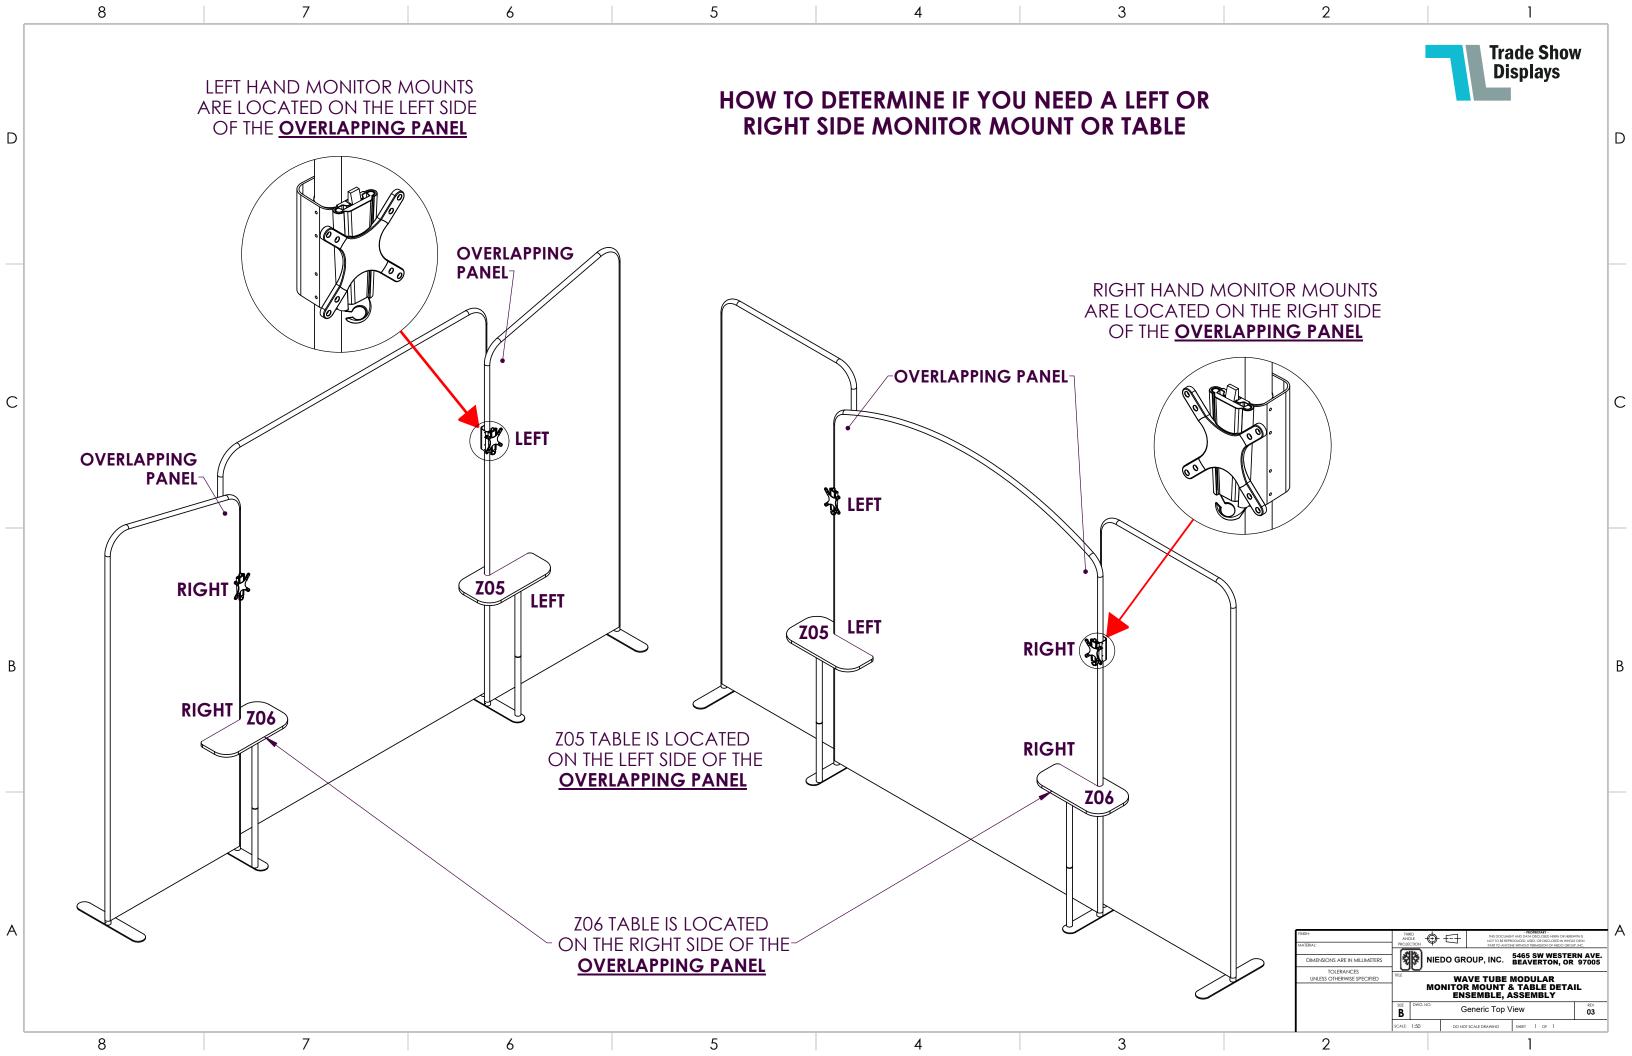

- 1. ASSEMBLY TIME: 1 HOUR WITH 1 PERSON.
- 2. NUMBERED HEXAGONS MATCH THE NUMBERED LABELS ON EACH PART DURING ASSEMBLY.
- 3. FEET STYLE MAY VARY.

| FINISH:                                             | AN                                                       | ANGLE NOT                                  |       |                 | - PROPRIETARY -<br>S DOCUMENT AND DATA DISCLOSED HERIN OR HEREWITH IS<br>TO BE REPRODUCED, USED, OR DISCLOSED IN WHOLE OR IN<br>T TO ANYONE WITHOUT PERMISSION OF NIEDO GROUP, INC. |    |
|-----------------------------------------------------|----------------------------------------------------------|--------------------------------------------|-------|-----------------|----------------------------------------------------------------------------------------