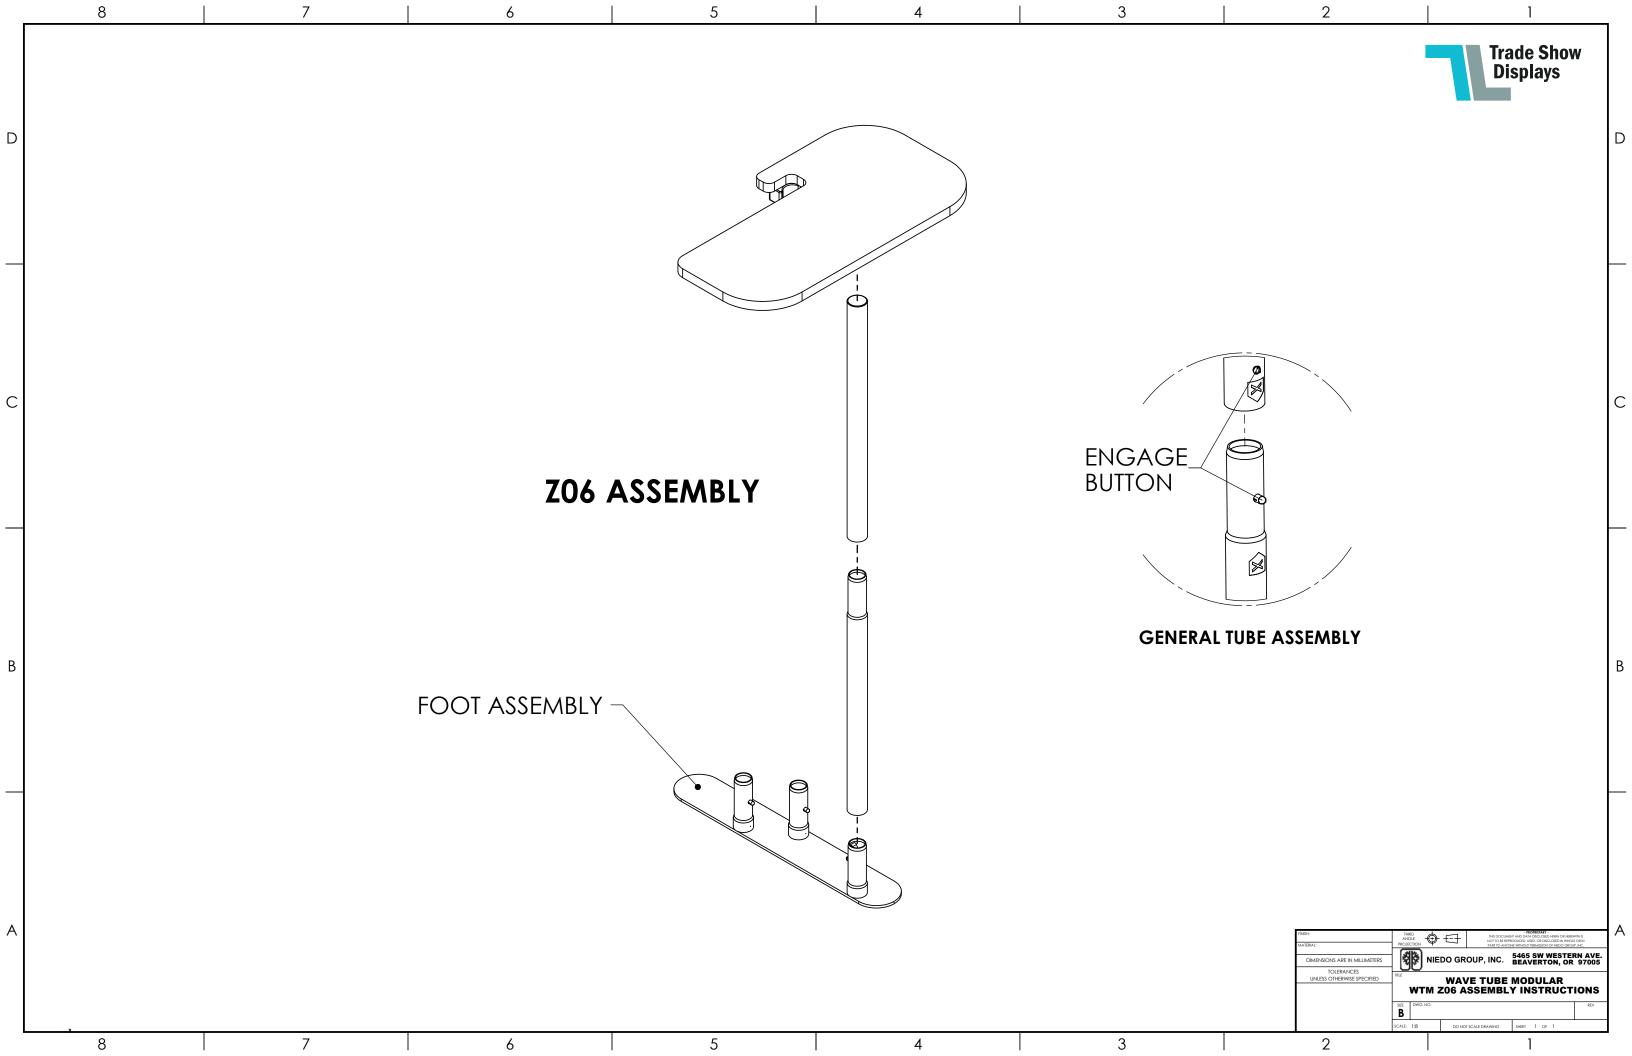

- 1. ASSEMBLY TIME: 1 HOUR WITH 1 PERSON.
- 2. NUMBERED HEXAGONS MATCH THE NUMBERED LABELS ON EACH PART DURING ASSEMBLY.
- 3. FEET STYLE MAY VARY.

| FINISH:                                             | AN                                                       | ANGLE NOT                                  |       |                 | - PROPRIETARY -<br>S DOCUMENT AND DATA DISCLOSED HERIN OR HEREWITH IS<br>TO BE REPRODUCED, USED, OR DISCLOSED IN WHOLE OR IN<br>T TO ANYONE WITHOUT PERMISSION OF NIEDO GROUP, INC. |    |
|-----------------------------------------------------|----------------------------------------------------------|--------------------------------------------|-------|-----------------|-------------------------------------------------------------------------------------------------------------------------------------------------------------------------------------|----|
| MATERIAL: SEE B.O.M.  DIMENSIONS ARE IN MILLIMETERS | ***                                                      | NIEDO GROUP, INC.  5465 SW WEST BEAVERTON, |       |                 |                                                                                                                                                                                     |    |
| TOLERANCES UNLESS OTHERWISE SPECIFIED               | WAVE TABLE - BILL OF MATERIALS AND ASSEMBLY INSTRUCTIONS |                                            |       |                 |                                                                                                                                                                                     |    |
|                                                     | SIZE<br>B                                                |                                            |       |                 |                                                                                                                                                                                     | AA |
|                                                     | SCALE:                                                   | 1:20                                       | DO NO | T SCALE DRAWING | SHEET 1 OF 2                                                                                                                                                                        |    |