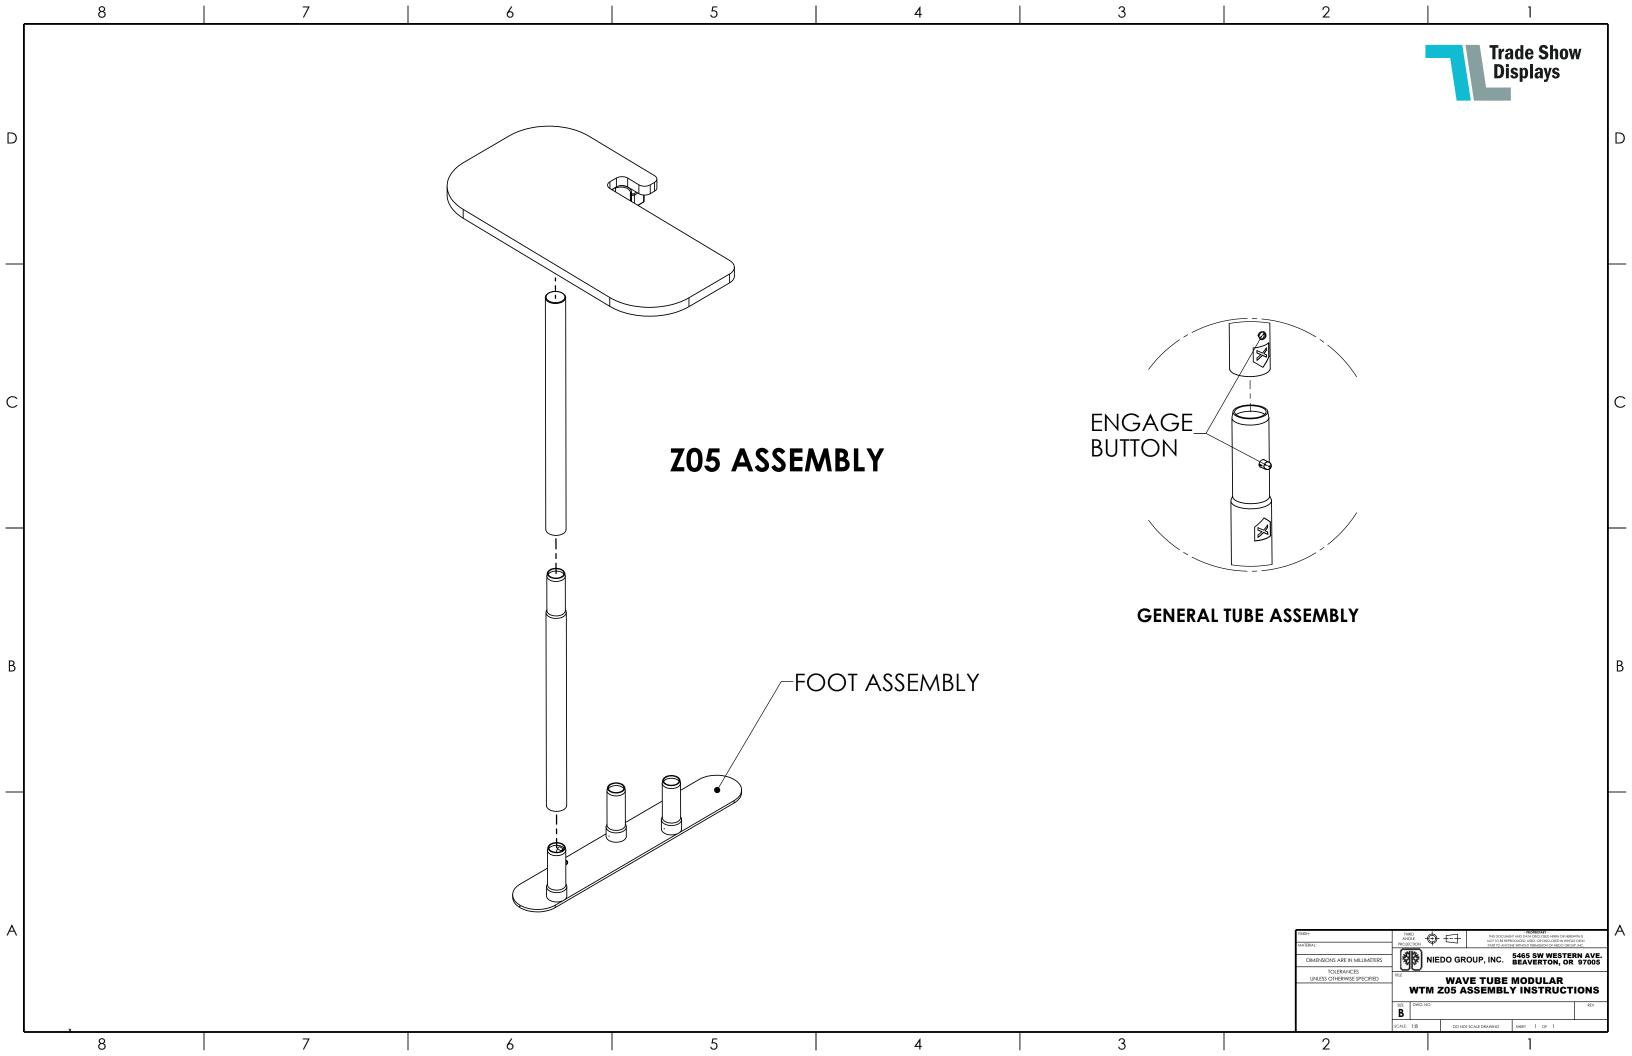

- 1. ASSEMBLY TIME: 1 HOUR WITH 1 PERSON.
- 2. NUMBERED HEXAGONS MATCH THE NUMBERED LABELS ON EACH PART DURING ASSEMBLY.
- 3. FEET STYLE MAY VARY.

| FINISH:                                             | AN                                                       | ANGLE NOT                                  |       |                 | - PROPRIETARY -<br>S DOCUMENT AND DATA DISCLOSED HERIN OR HEREWITH IS<br>TO BE REPRODUCED, USED, OR DISCLOSED IN WHOLE OR IN<br>T TO ANYONE WITHOUT PERMISSION OF NIEDO GROUP, INC. |    |
|-----------------------------------------------------|----------------------------------------------------------|--------------------------------------------|-------|-----------------|-------------------------------------------------------------------------------------------------------------------------------------------------------------------------------------|----|
| MATERIAL: SEE B.O.M.  DIMENSIONS ARE IN MILLIMETERS | ***                                                      | NIEDO GROUP, INC.  5465 SW WEST BEAVERTON, |       |                 |                                                                                                                                                                                     |    |
| TOLERANCES UNLESS OTHERWISE SPECIFIED               | WAVE TABLE - BILL OF MATERIALS AND ASSEMBLY INSTRUCTIONS |                                            |       |                 |                                                                                                                                                                                     |    |
|                                                     | SIZE<br>B                                                |                                            |       |                 |                                                                                                                                                                                     | AA |
|                                                     | SCALE:                                                   | 1:20                                       | DO NO | T SCALE DRAWING | SHEET 1 OF 2                                                                                                                                                                        |    |