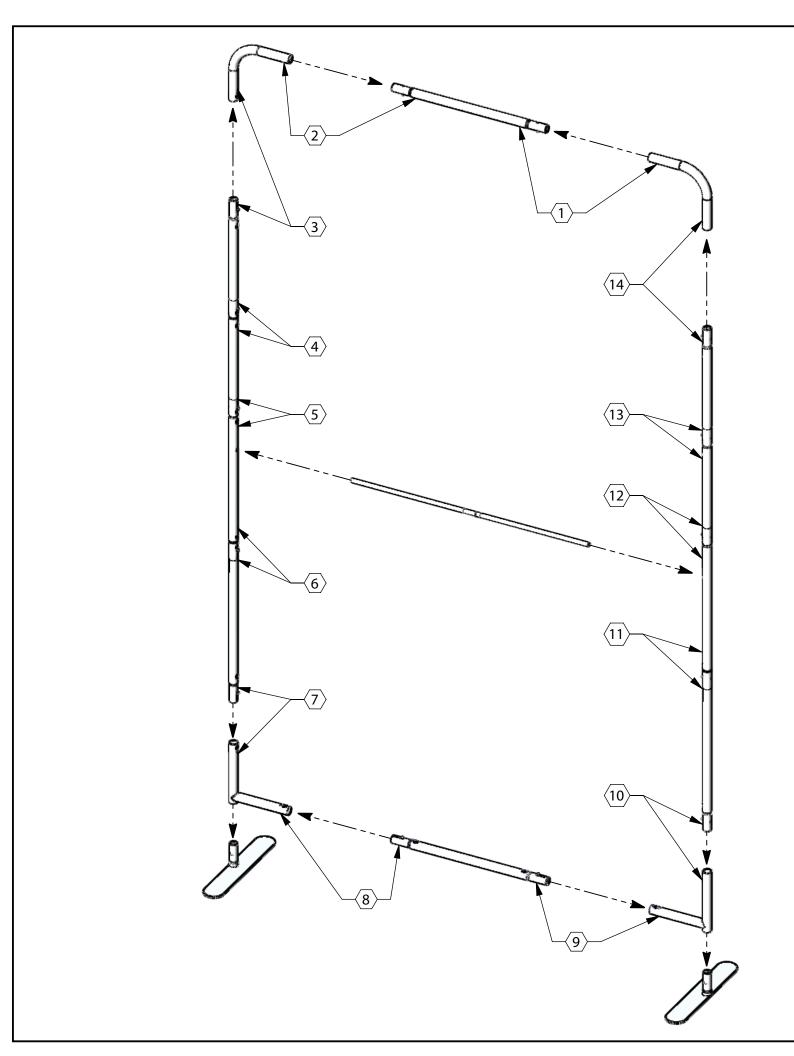

- 1. ASSEMBLY TIME: 1 HOUR WITH 1 PERSON.
- 2. NUMBERED HEXAGONS MATCH THE NUMBERED LABELS ON EACH PART DURING ASSEMBLY.
- 3. FEET STYLE MAY VARY.

| FINISH:                                             | AN                                                       | ANGLE NOT                                  |       |                 | - PROPRIETARY -<br>S DOCUMENT AND DATA DISCLOSED HERIN OR HEREWITH IS<br>TO BE REPRODUCED, USED, OR DISCLOSED IN WHOLE OR IN<br>T TO ANYONE WITHOUT PERMISSION OF NIEDO GROUP, INC. |    |
|-----------------------------------------------------|----------------------------------------------------------|--------------------------------------------|-------|-----------------|-------------------------------------------------------------------------------------------------------------------------------------------------------------------------------------|----|
| MATERIAL: SEE B.O.M.  DIMENSIONS ARE IN MILLIMETERS | ***                                                      | NIEDO GROUP, INC.  5465 SW WEST BEAVERTON, |       |                 |                                                                                                                                                                                     |    |
| TOLERANCES UNLESS OTHERWISE SPECIFIED               | WAVE TABLE - BILL OF MATERIALS AND ASSEMBLY INSTRUCTIONS |                                            |       |                 |                                                                                                                                                                                     |    |
|                                                     | SIZE<br>B                                                |                                            |       |                 |                                                                                                                                                                                     | AA |
|                                                     | SCALE:                                                   | 1:20                                       | DO NO | T SCALE DRAWING | SHEET 1 OF 2                                                                                                                                                                        |    |