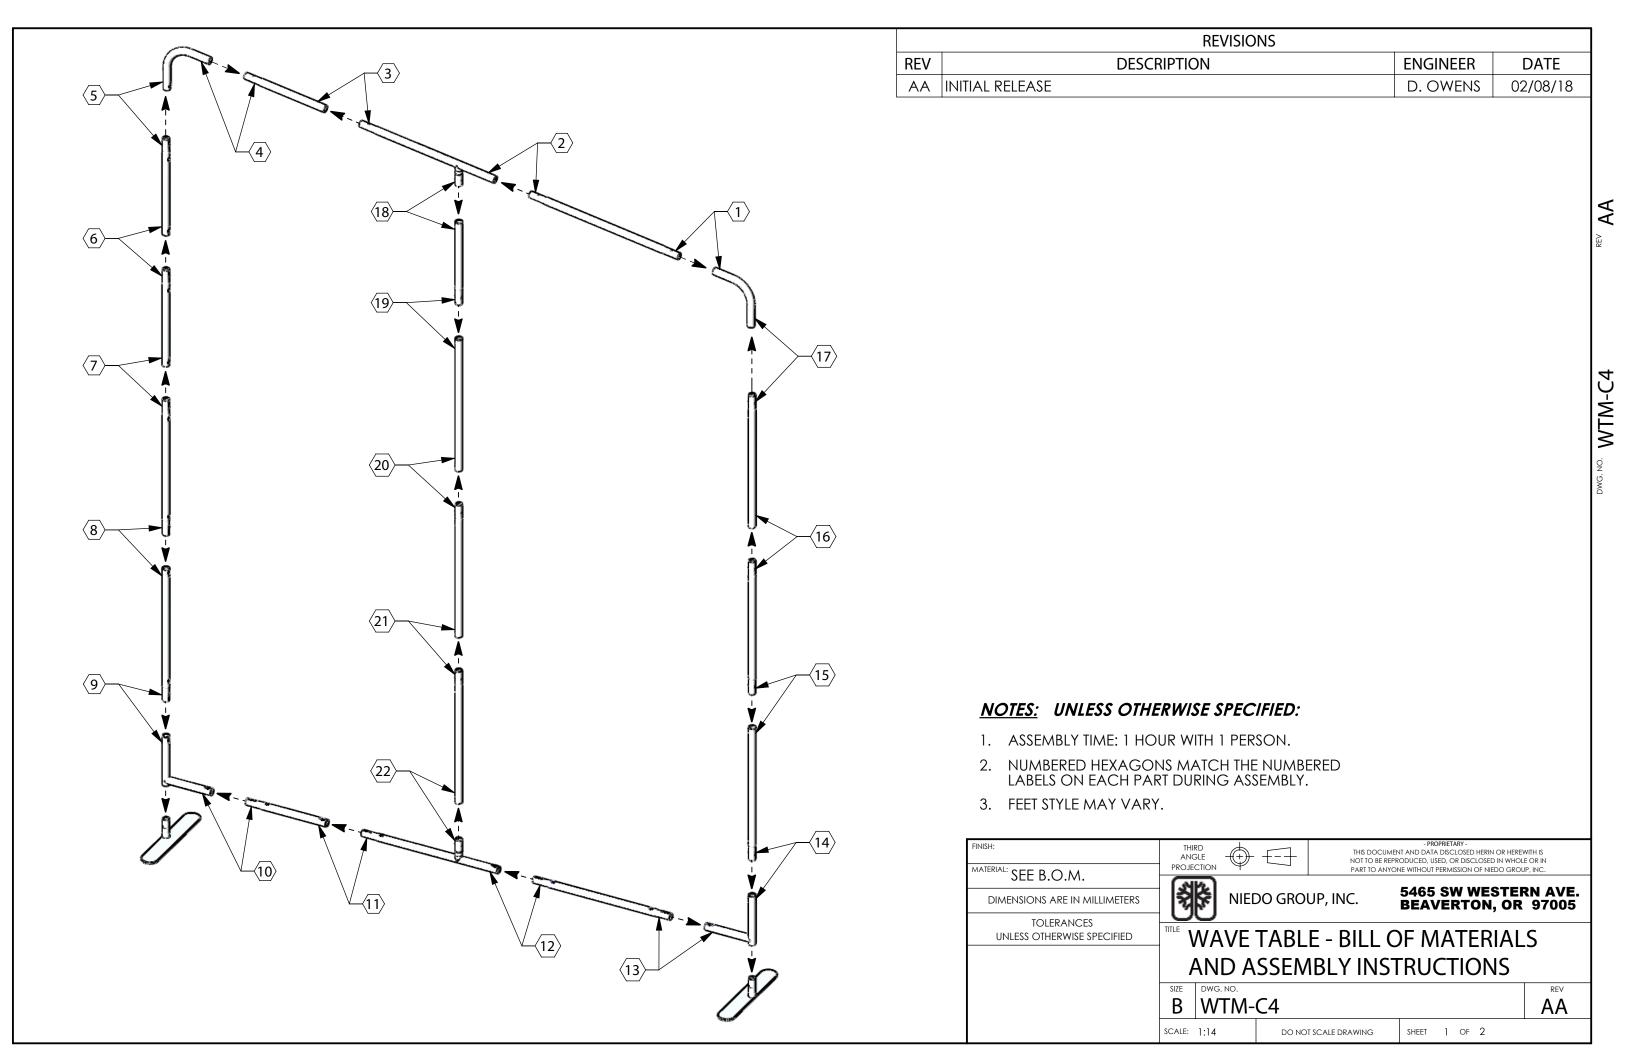

- 1. ASSEMBLY TIME: 1 HOUR WITH 1 PERSON.
- 2. NUMBERED HEXAGONS MATCH THE NUMBERED LABELS ON EACH PART DURING ASSEMBLY.
- 3. FEET STYLE MAY VARY.

| FINISH:                                             | AN                                                       | ANGLE NOT                                  |       |                 | - PROPRIETARY -<br>S DOCUMENT AND DATA DISCLOSED HERIN OR HEREWITH IS<br>TO BE REPRODUCED, USED, OR DISCLOSED IN WHOLE OR IN<br>T TO ANYONE WITHOUT PERMISSION OF NIEDO GROUP, INC. |    |
|-----------------------------------------------------|----------------------------------------------------------|--------------------------------------------|-------|-----------------|-------------------------------------------------------------------------------------------------------------------------------------------------------------------------------------|----|
| MATERIAL: SEE B.O.M.  DIMENSIONS ARE IN MILLIMETERS | ***                                                      | NIEDO GROUP, INC.  5465 SW WEST BEAVERTON, |       |                 |                                                                                                                                                                                     |    |
| TOLERANCES UNLESS OTHERWISE SPECIFIED               | WAVE TABLE - BILL OF MATERIALS AND ASSEMBLY INSTRUCTIONS |                                            |       |                 |                                                                                                                                                                                     |    |
|                                                     | SIZE<br>B                                                |                                            |       |                 |                                                                                                                                                                                     | AA |
|                                                     | SCALE:                                                   | 1:20                                       | DO NO | T SCALE DRAWING | SHEET 1 OF 2                                                                                                                                                                        |    |