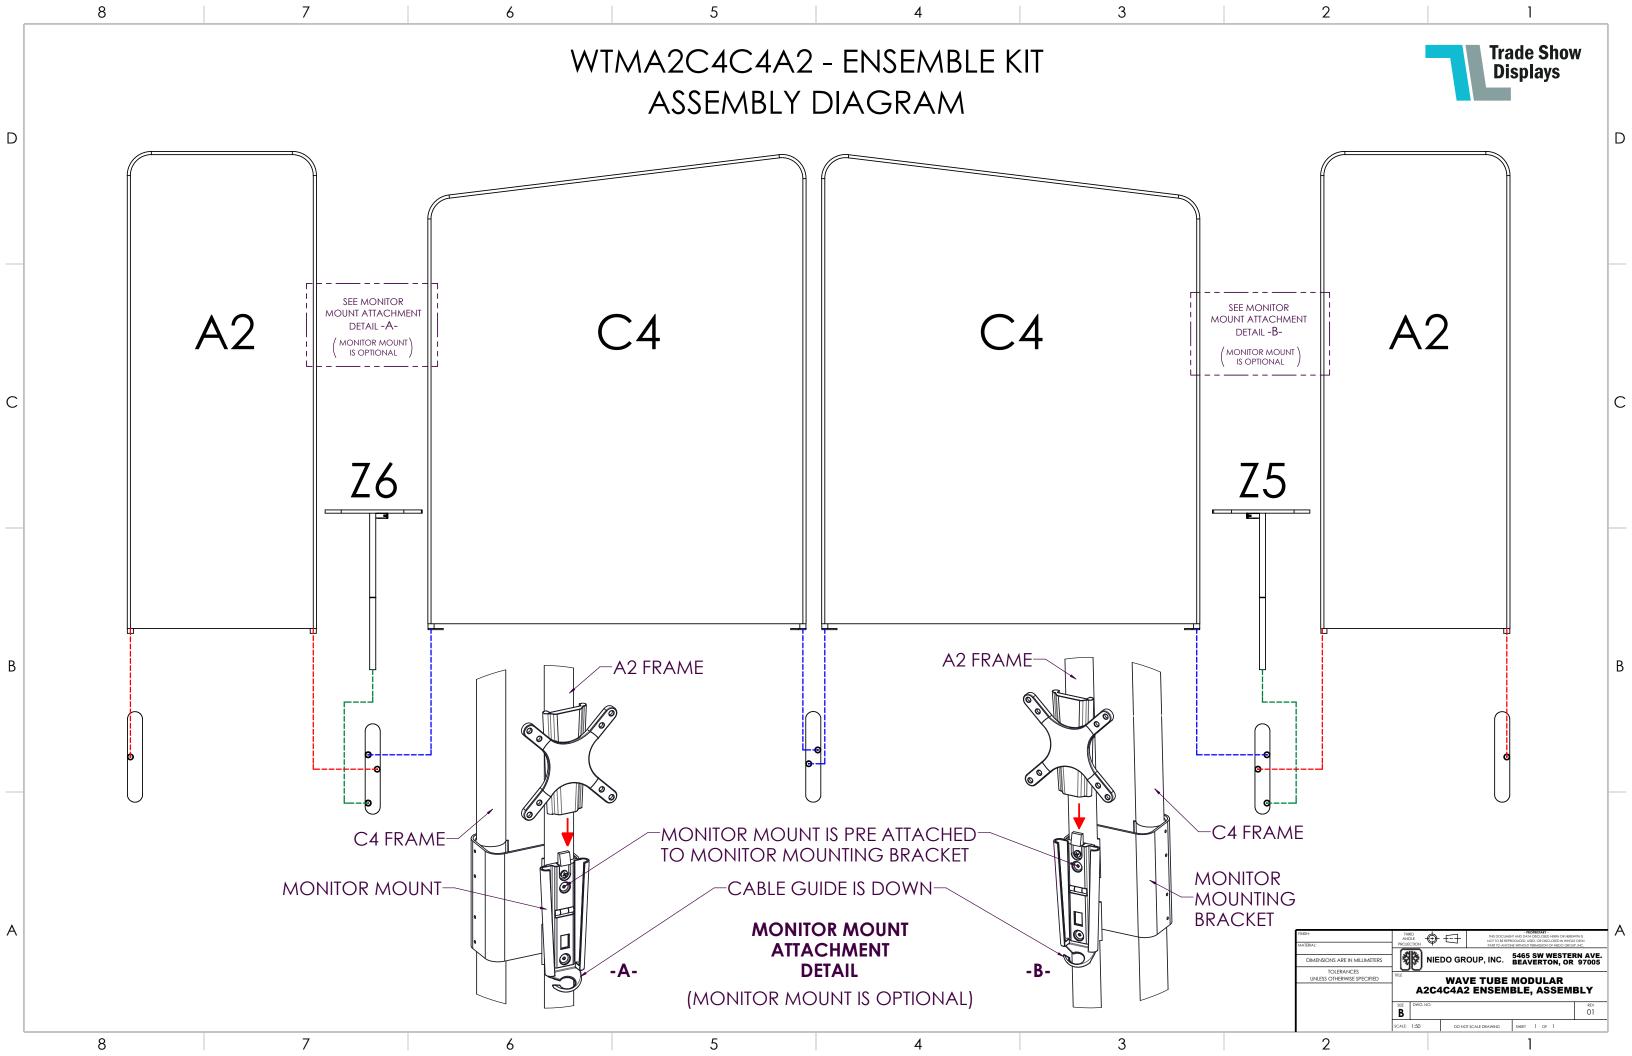

- 1. ASSEMBLY TIME: 1 HOUR WITH 1 PERSON.
- 2. NUMBERED HEXAGONS MATCH THE NUMBERED LABELS ON EACH PART DURING ASSEMBLY.
- 3. FEET STYLE MAY VARY.

| FINISH:                                             | AN                                                       | ANGLE NOT                                  |       |                 | - PROPRIETARY -<br>S DOCUMENT AND DATA DISCLOSED HERIN OR HEREWITH IS<br>TO BE REPRODUCED, USED, OR DISCLOSED IN WHOLE OR IN<br>T TO ANYONE WITHOUT PERMISSION OF NIEDO GROUP, INC. |    |
|-----------------------------------------------------|----------------------------------------------------------|--------------------------------------------|-------|-----------------|--------------------------------------------------------------------------------------