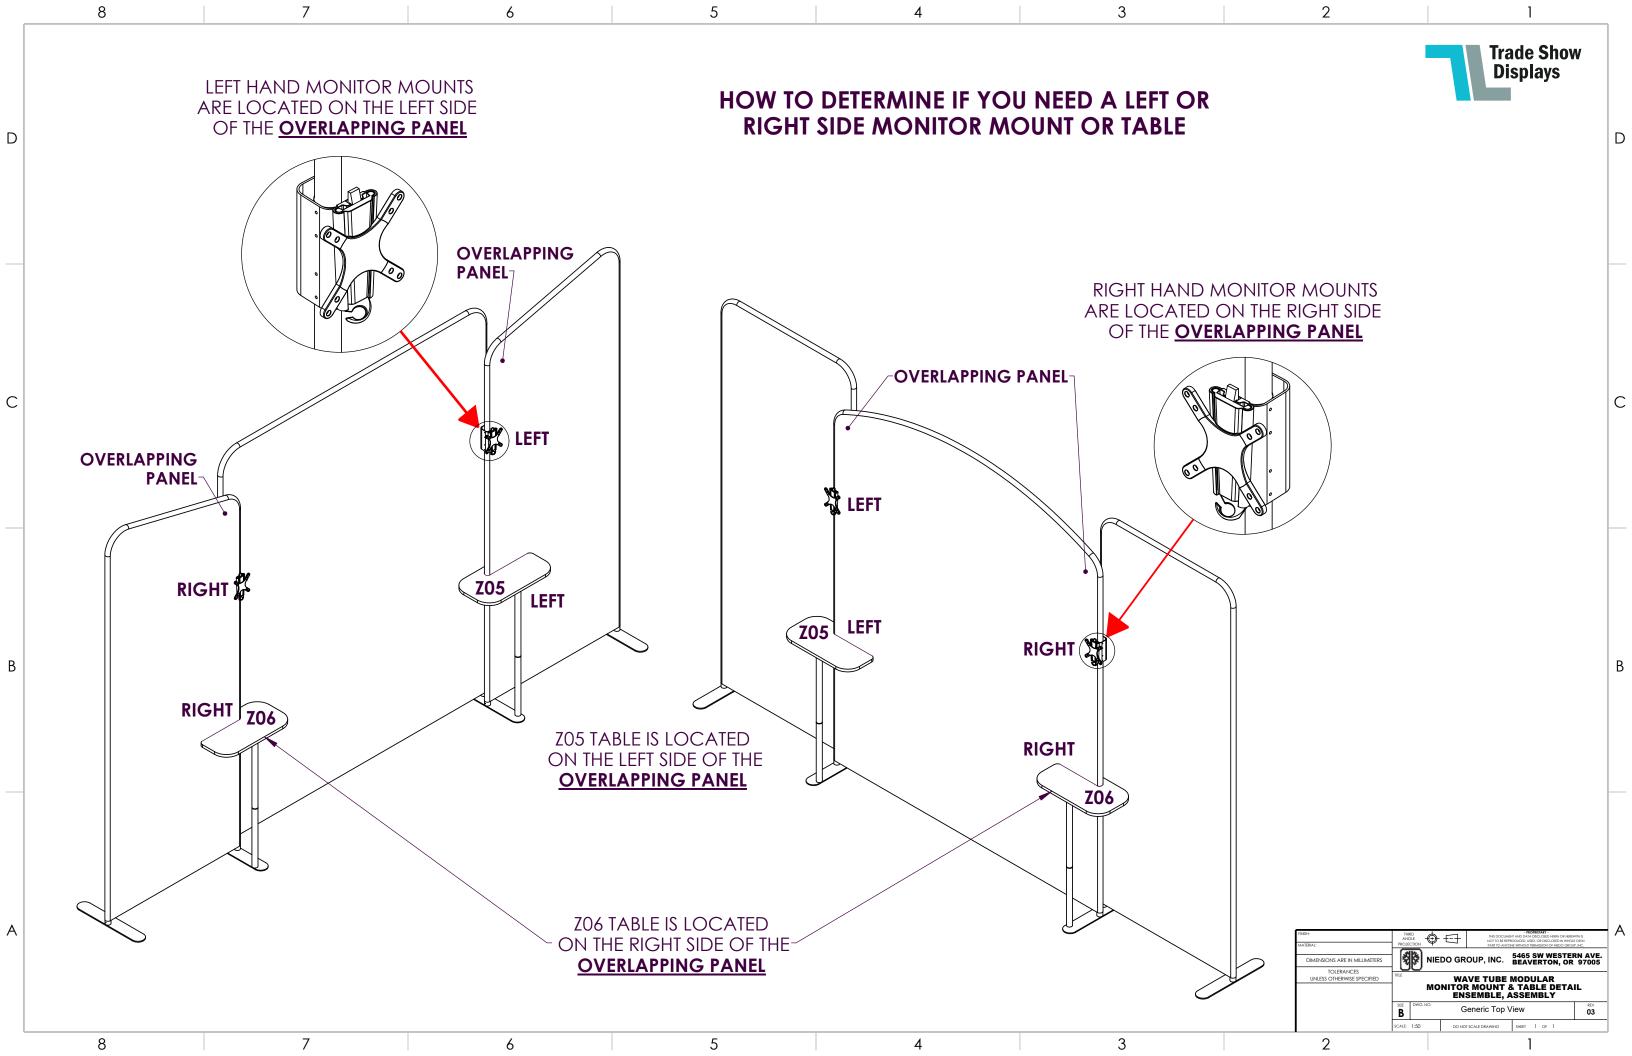

## **NOTES:** UNLESS OTHERWISE SPECIFIED:

- 1. ASSEMBLY TIME: 1 HOUR WITH 1 PERSON.
- 2. NUMBERED HEXAGONS MATCH THE NUMBERED LABELS ON EACH PART DURING ASSEMBLY.
- 3. FEET STYLE MAY VARY.

| FINISH:                               | ANG                                                      | THIRD ANGLE PROJECTION |           | - PROPRIETARY - THIS DOCUMENT AND DATA DISCLOSED HERIN OR HEREWITH IS NOT TO BE REPRODUCED, USED, OR DISCLOSED IN WHOLE OR IN PART TO ANYONE WITHOUT PERMISSION OF NIEDO GROUP. INC. |                              |         |
|---------------------------------------|----------------------------------------------------------|------------------------|-----------|--------------------------------------------------------------------------------------------------------------------------------------------------------------------------------------|------------------------------|---------|
| DIMENSIONS ARE IN MILLIMETERS         | ***                                                      | re)                    | IIEDO GRO | -                                                                                                                                                                                    | 5465 SW WEST<br>BEAVERTON, O | ERN AVE |
| TOLERANCES UNLESS OTHERWISE SPECIFIED | WAVE TABLE - BILL OF MATERIALS AND ASSEMBLY INSTRUCTIONS |                        |           |                                                                                                                                                                                      |                              |         |
|                                       | SIZE<br><b>B</b>                                         | DWG. NO                | M-A2      |                                                                                                                                                                                      |                              | AA REV  |
|                                       | SCALE:                                                   | 1:20                   | DO NO     | T SCALE DRAWING                                                                                                                                                                      | SHEET 1 OF 2                 |         |