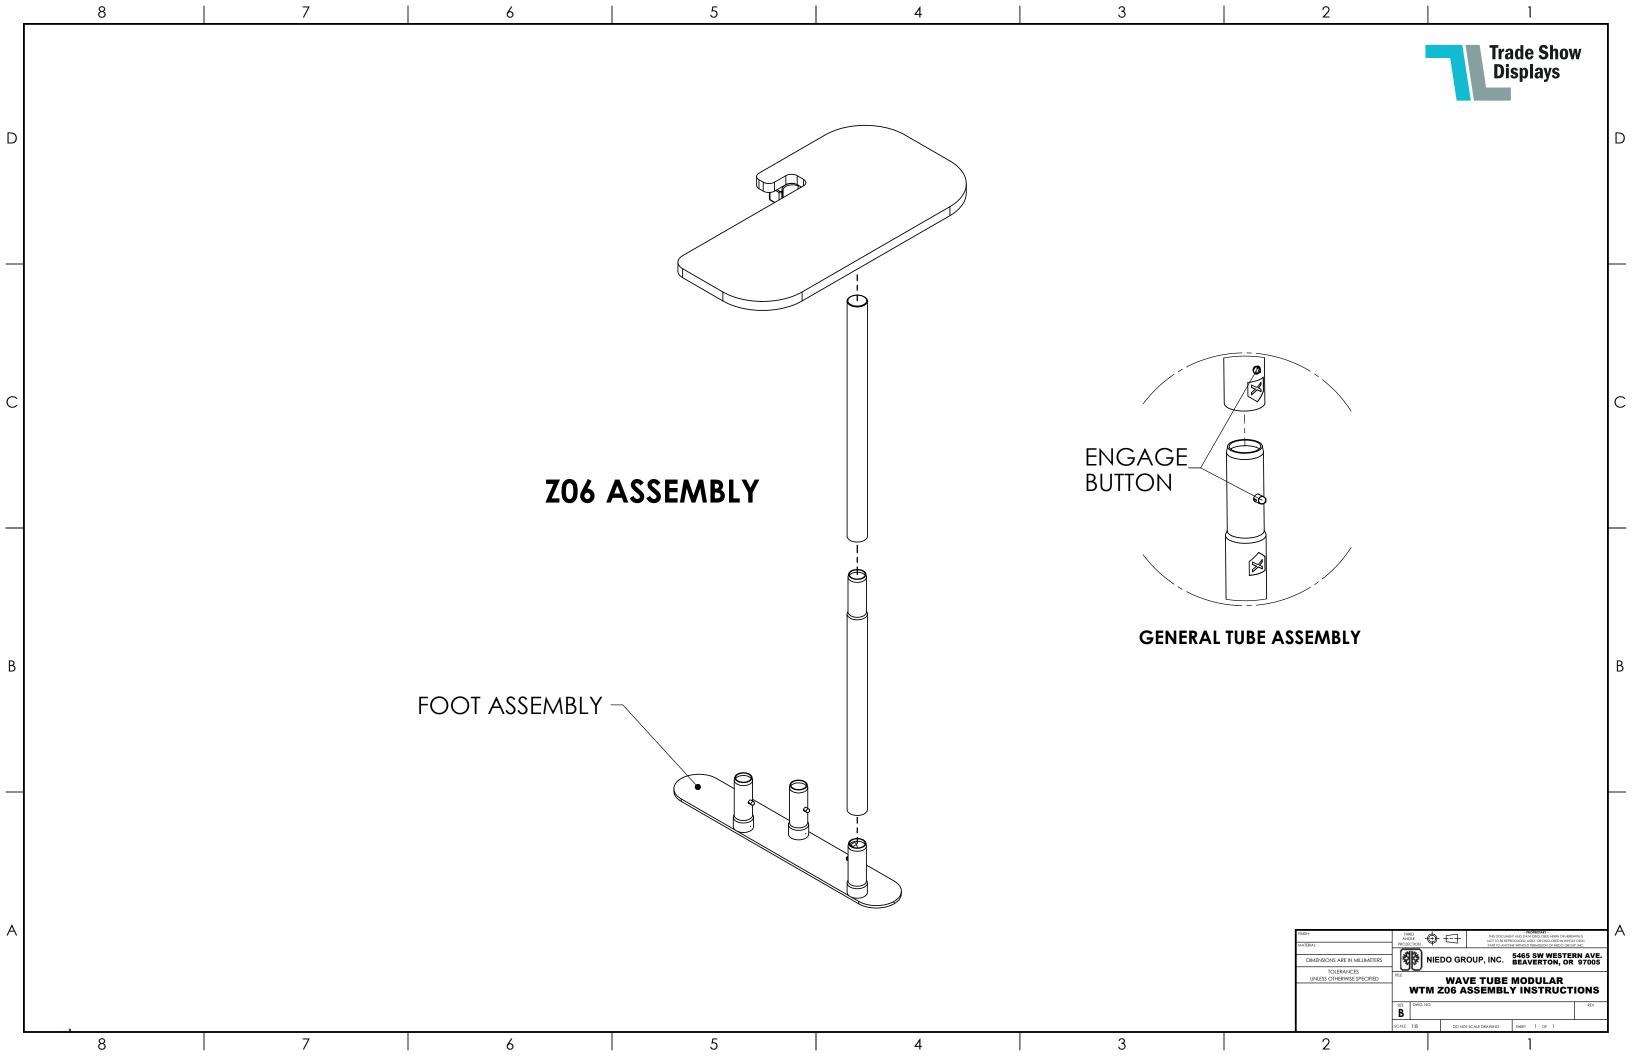

## **NOTES:** UNLESS OTHERWISE SPECIFIED:

- 1. ASSEMBLY TIME: 1 HOUR WITH 1 PERSON.
- 2. NUMBERED HEXAGONS MATCH THE NUMBERED LABELS ON EACH PART DURING ASSEMBLY.
- 3. FEET STYLE MAY VARY.

| FINISH:                               | ANG                                                      | THIRD ANGLE PROJECTION |           | - PROPRIETARY - THIS DOCUMENT AND DATA DISCLOSED HERIN OR HEREWITH IS NOT TO BE REPRODUCED, USED, OR DISCLOSED IN WHOLE OR IN PART TO ANYONE WITHOUT PERMISSION OF NIEDO GROUP. INC. |                              |         |
|---------------------------------------|----------------------------------------------------------|------------------------|-----------|--------------------------------------------------------------------------------------------------------------------------------------------------------------------------------------|------------------------------|---------|
| DIMENSIONS ARE IN MILLIMETERS         | ***                                                      | re)                    | IIEDO GRO | -                                                                                                                                                                                    | 5465 SW WEST<br>BEAVERTON, O | ERN AVE |
| TOLERANCES UNLESS OTHERWISE SPECIFIED | WAVE TABLE - BILL OF MATERIALS AND ASSEMBLY INSTRUCTIONS |                        |           |                                                                                                                                                                                      |                              |         |
|                                       | SIZE<br><b>B</b>                                         | DWG. NO                | M-A2      |                                                                                                                                                                                      |                              | AA REV  |
|                                       | SCALE:                                                   | 1:20                   | DO NO     | T SCALE DRAWING                                                                                                                                                                      | SHEET 1 OF 2                 |         |