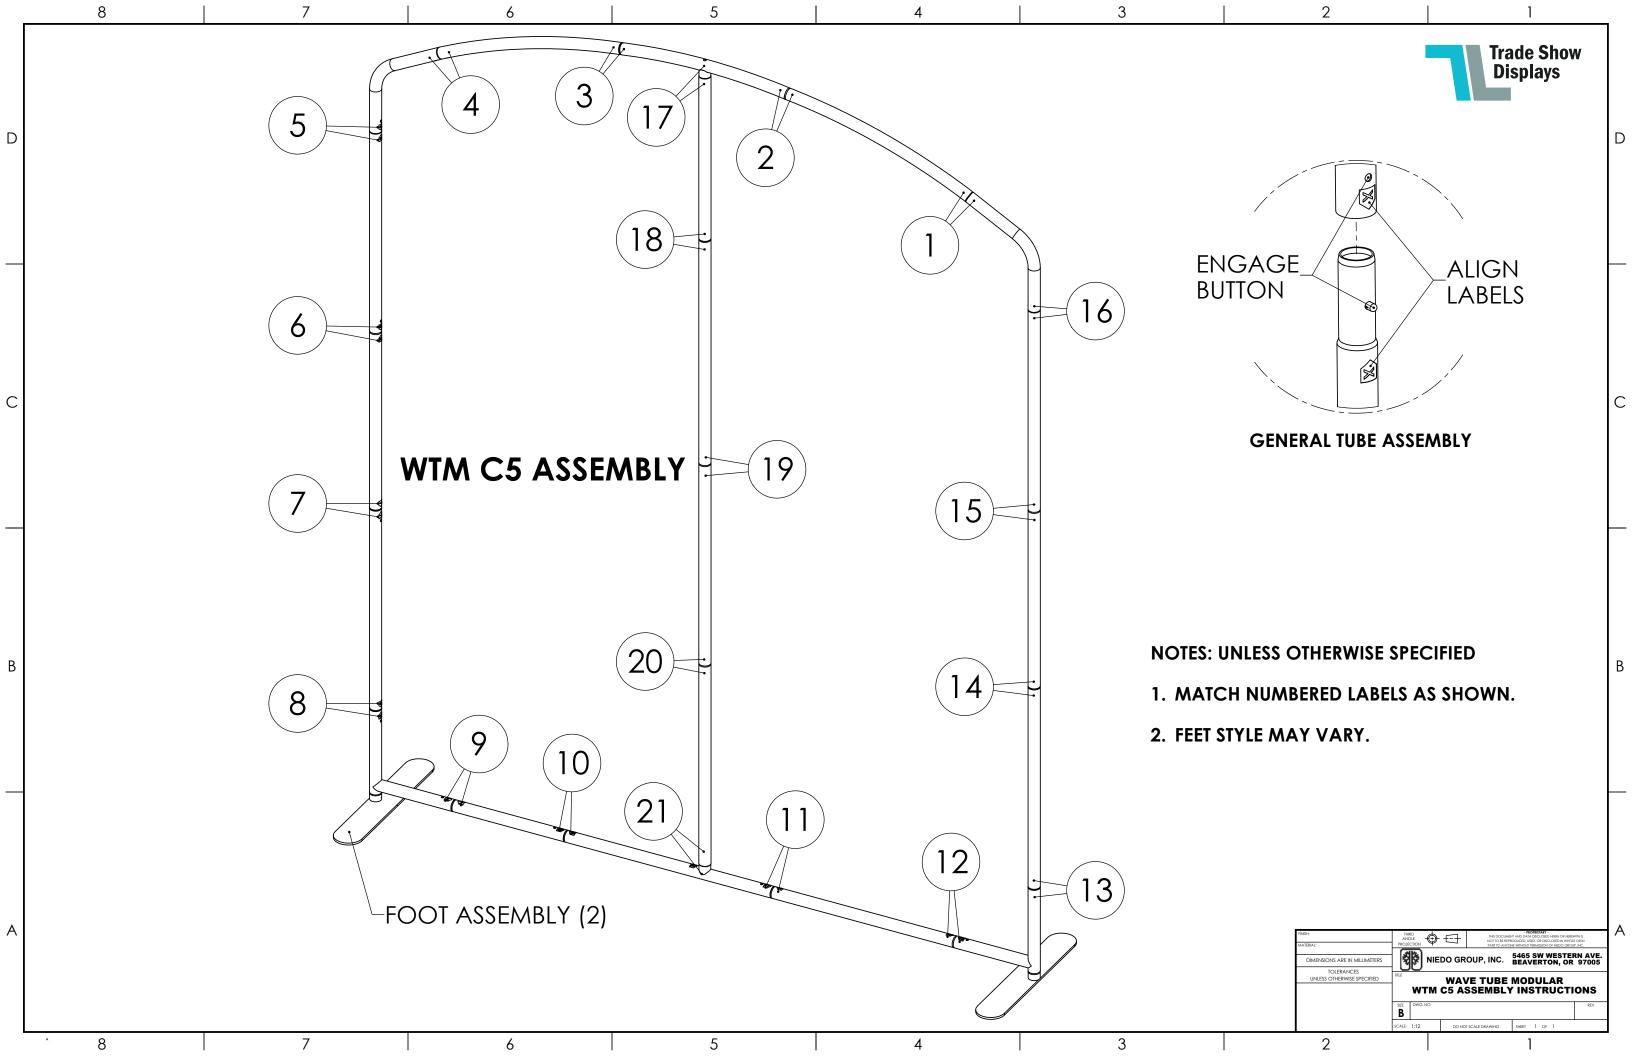

## **NOTES:** UNLESS OTHERWISE SPECIFIED:

- 1. ASSEMBLY TIME: 1 HOUR WITH 1 PERSON.
- 2. NUMBERED HEXAGONS MATCH THE NUMBERED LABELS ON EACH PART DURING ASSEMBLY.
- 3. FEET STYLE MAY VARY.

| FINISH:                               | ANG                                                      | THIRD ANGLE PROJECTION |           | - PROPRIETARY - THIS DOCUMENT AND DATA DISCLOSED HERIN OR HEREWITH IS NOT TO BE REPRODUCED, USED, OR DISCLOSED IN WHOLE OR IN PART TO ANYONE WITHOUT PERMISSION OF NIEDO GROUP. INC. |                              |         |
|---------------------------------------|----------------------------------------------------------|------------------------|-----------|--------------------------------------------------------------------------------------------------------------------------------------------------------------------------------------|------------------------------|---------|
| DIMENSIONS ARE IN MILLIMETERS         | ***                                                      | re)                    | IIEDO GRO | -                                                                                                                                                                                    | 5465 SW WEST<br>BEAVERTON, O | ERN AVE |
| TOLERANCES UNLESS OTHERWISE SPECIFIED | WAVE TABLE - BILL OF MATERIALS AND ASSEMBLY INSTRUCTIONS |                        |           |                                                                                                                                                                                      |                              |         |
|                                       | SIZE<br><b>B</b>                                         | DWG. NO                | M-A2      |                                                                                                                                                                                      |                              | AA REV  |
|                                       | SCALE:                                                   | 1:20                   | DO NO     | T SCALE DRAWING                                                                                                                                                                      | SHEET 1 OF 2                 |         |