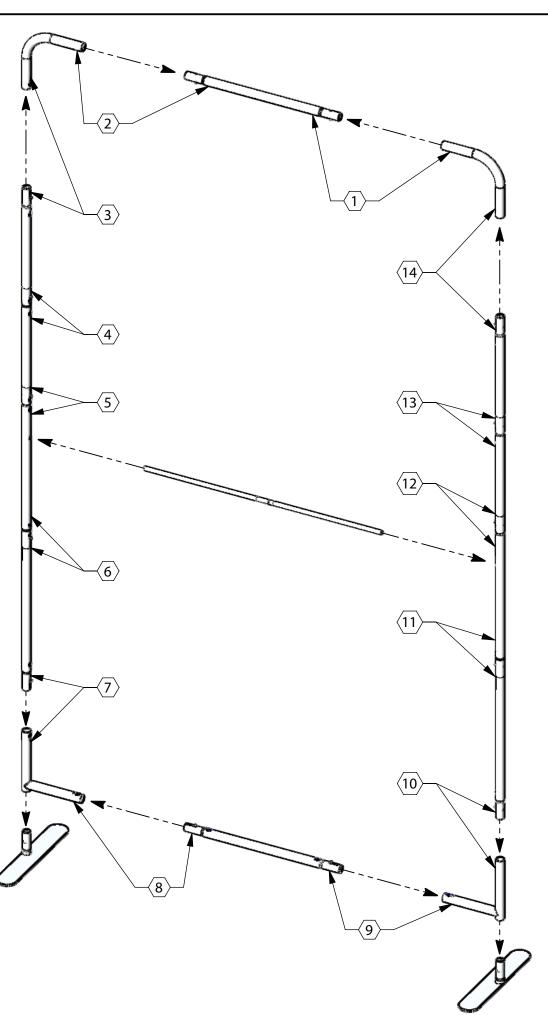

## **NOTES:** UNLESS OTHERWISE SPECIFIED:

- 1. ASSEMBLY TIME: 1 HOUR WITH 1 PERSON.
- 2. NUMBERED HEXAGONS MATCH THE NUMBERED LABELS ON EACH PART DURING ASSEMBLY.
- 3. FEET STYLE MAY VARY.

| FINISH:                               | ANG                                                      | THIRD ANGLE PROJECTION |           | - PROPRIETARY - THIS DOCUMENT AND DATA DISCLOSED HERIN OR HEREWITH IS NOT TO BE REPRODUCED, USED, OR DISCLOSED IN WHOLE OR IN PART TO ANYONE WITHOUT PERMISSION OF NIEDO GROUP. INC. |                              |         |
|---------------------------------------|----------------------------------------------------------|------------------------|-----------|--------------------------------------------------------------------------------------------------------------------------------------------------------------------------------------|------------------------------|---------|
| DIMENSIONS ARE IN MILLIMETERS         | ***                                                      | re)                    | IIEDO GRO | -                                                                                                                                                                                    | 5465 SW WEST<br>BEAVERTON, O | ERN AVE |
| TOLERANCES UNLESS OTHERWISE SPECIFIED | WAVE TABLE - BILL OF MATERIALS AND ASSEMBLY INSTRUCTIONS |                        |           |                                                                                                                                                                                      |                              |         |
|                                       | SIZE<br><b>B</b>                                         | DWG. NO                | M-A2      |                                                                                                                                                                                      |                              | AA REV  |
|                                       | SCALE:                                                   | 1:20                   | DO NO     | T SCALE DRAWING                                                                                                                                                                      | SHEET 1 OF 2                 |         |