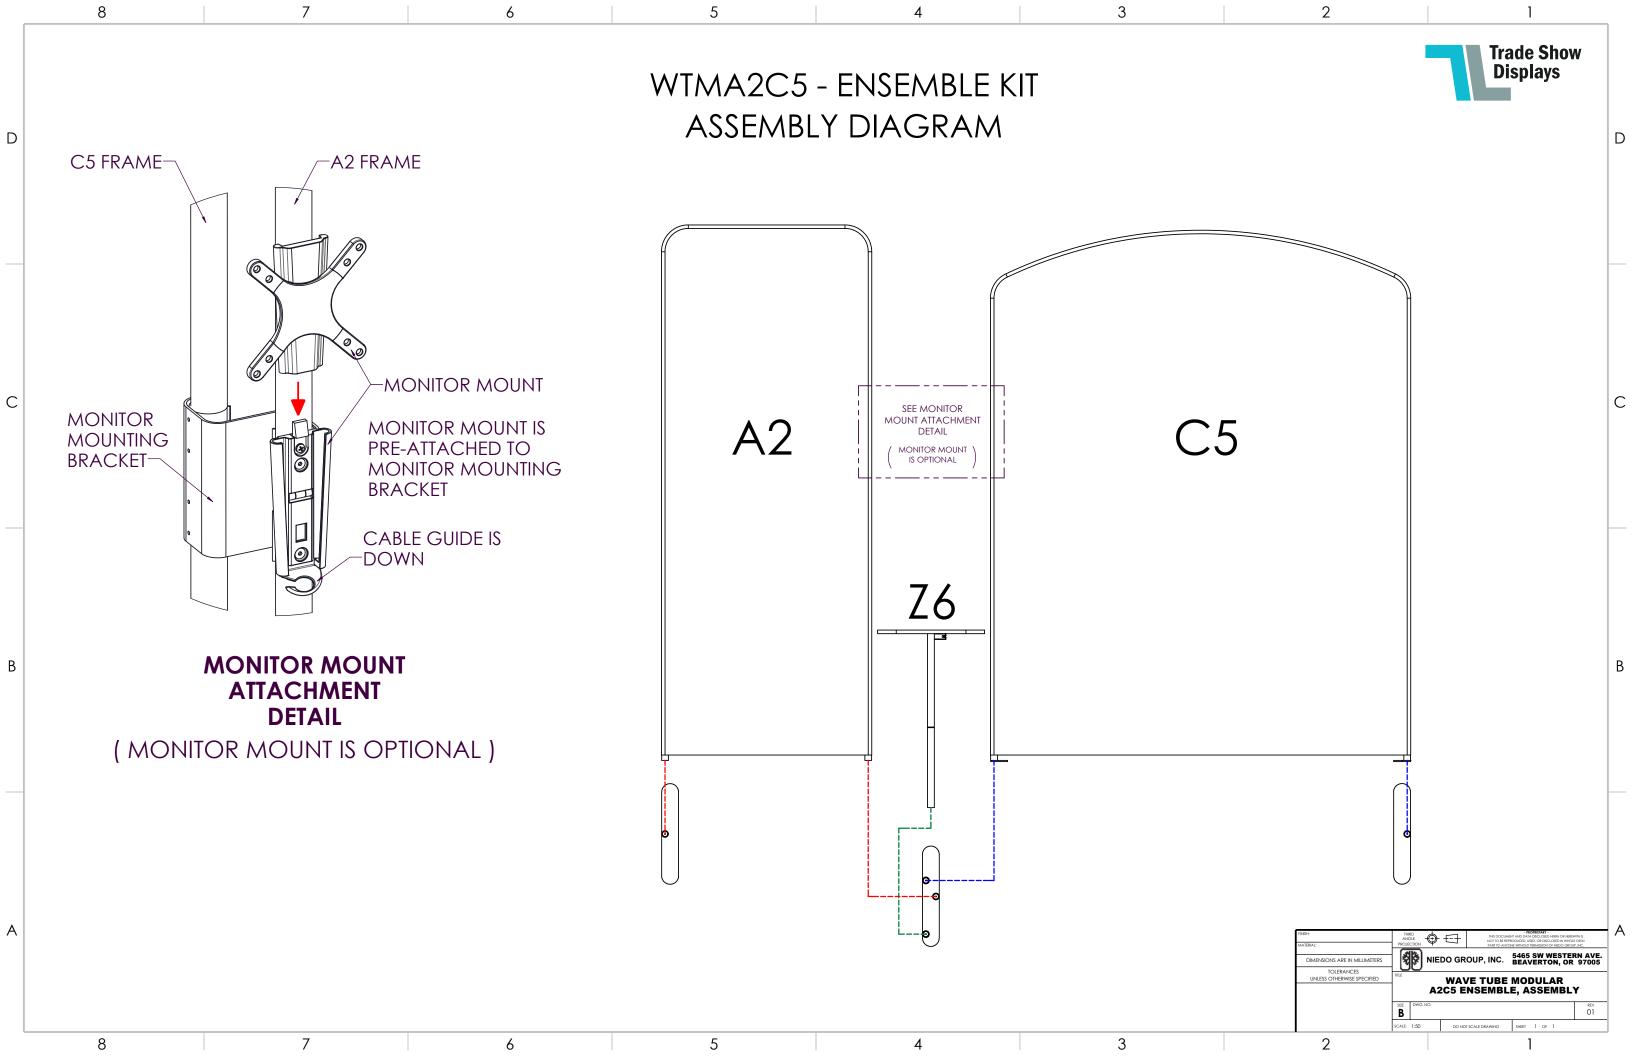

## **NOTES:** UNLESS OTHERWISE SPECIFIED:

- 1. ASSEMBLY TIME: 1 HOUR WITH 1 PERSON.
- 2. NUMBERED HEXAGONS MATCH THE NUMBERED LABELS ON EACH PART DURING ASSEMBLY.
- 3. FEET STYLE MAY VARY.

| FINISH:                               | ANG                                                      | THIRD ANGLE PROJECTION |           | - PROPRIETARY - THIS DOCUMENT AND DATA DISCLOSED HERIN OR HEREWITH IS NOT TO BE REPRODUCED, USED, OR DISCLOSED IN WHOLE OR IN PART TO ANYONE WITHOUT PERMISSION OF NIEDO GROUP. INC. |                              |         |
|---------------------------------------|----------------------------------------------------------|------------------------|-----------|--------------------------------------------------------------------------------------------------------------------------------------------------------------------------------------|------------------------------|---------|
| DIMENSIONS ARE IN MILLIMETERS         | ***                                                      | re)                    | IIEDO GRO | -                                                                                                                                                                                    | 5465 SW WEST<br>BEAVERTON, O | ERN AVE |
| TOLERANCES UNLESS OTHERWISE SPECIFIED | WAVE TABLE - BILL OF MATERIALS AND ASSEMBLY INSTRUCTIONS |                        |           |                                                                                                                                                                                      |                              |         |
|                                       | SIZE<br><b>B</b>                                         | DWG. NO                | M-A2      |                                                                                                                                                                                      |                              | AA REV  |
|                                       | SCALE:                                                   | 1:20                   | DO NO     | T SCALE DRAWING                                                                                                                                                                      | SHEET 1 OF 2                 |         |