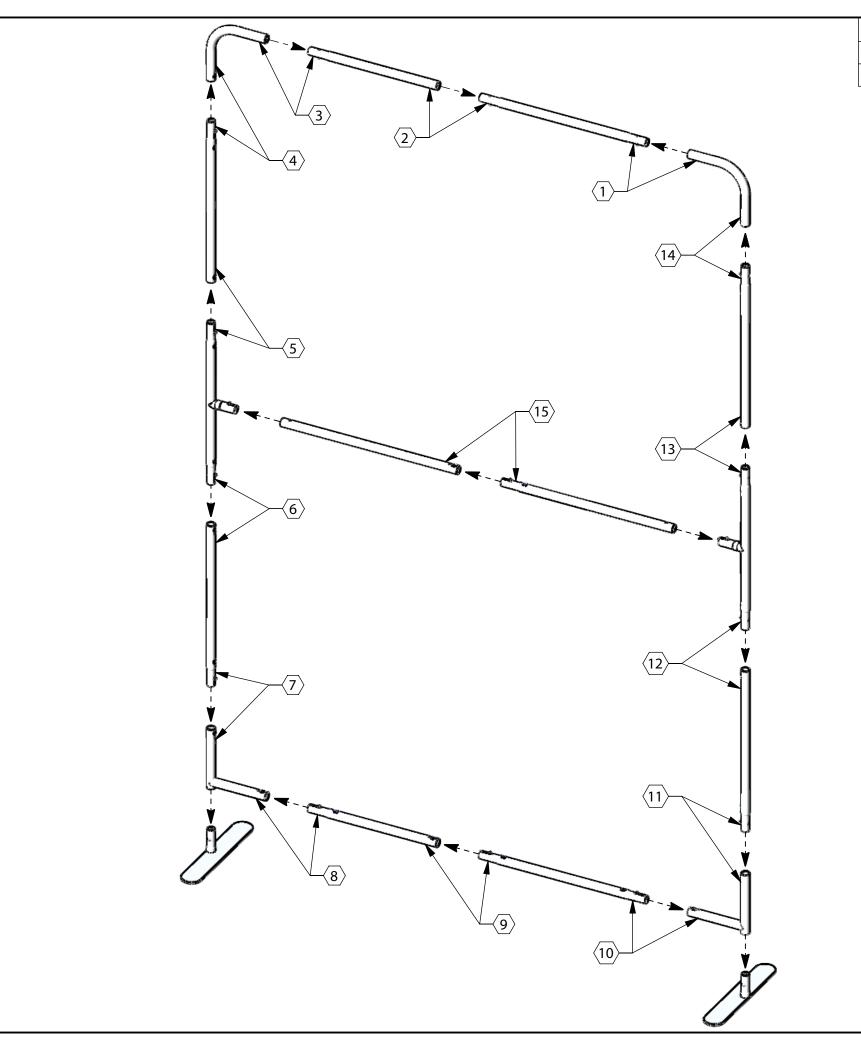

## **NOTES:** UNLESS OTHERWISE SPECIFIED:

- 1. ASSEMBLY TIME: 1 HOUR WITH 1 PERSON.
- 2. NUMBERED HEXAGONS MATCH THE NUMBERED LABELS ON EACH PART DURING ASSEMBLY.
- 3. FEET STYLE MAY VARY.

| FINISH:  MATERIAL: SEE B.O.M.            | THIRD<br>ANGLE<br>PROJECTION |                        | - PROPRIETARY - THIS DOCUMENT AND DATA DISCLOSED HERIN OR HEREWITH IS NOT TO BE REPRODUCED, USED, OR DISCLOSED IN WHOLE OR IN PART TO ANYONE WITHOUT PERMISSION OF NIEDO GROUP, INC. |                                 |    |
|------------------------------------------|------------------------------|------------------------|--------------------------------------------------------------------------------------------------------------------------------------------------------------------------------------|---------------------------------|----|
| DIMENSIONS ARE IN MILLIMETERS            |                              |                        |                                                                                                                                                                                      | 5465 SW WESTER<br>BEAVERTON, OR |    |
| TOLERANCES<br>UNLESS OTHERWISE SPECIFIED |                              | F MATERIAL<br>RUCTIONS | .S                                                                                                                                                                                   |                                 |    |
|                                          | B WTM-B1                     |                        |                                                                                                                                                                                      |                                 | AA |
|                                          | SCALE: 1:14                  | DO NOT S               | CALE DRAWING                                                                                                                                                                         | SHEET 1 OF 2                    | ,  |