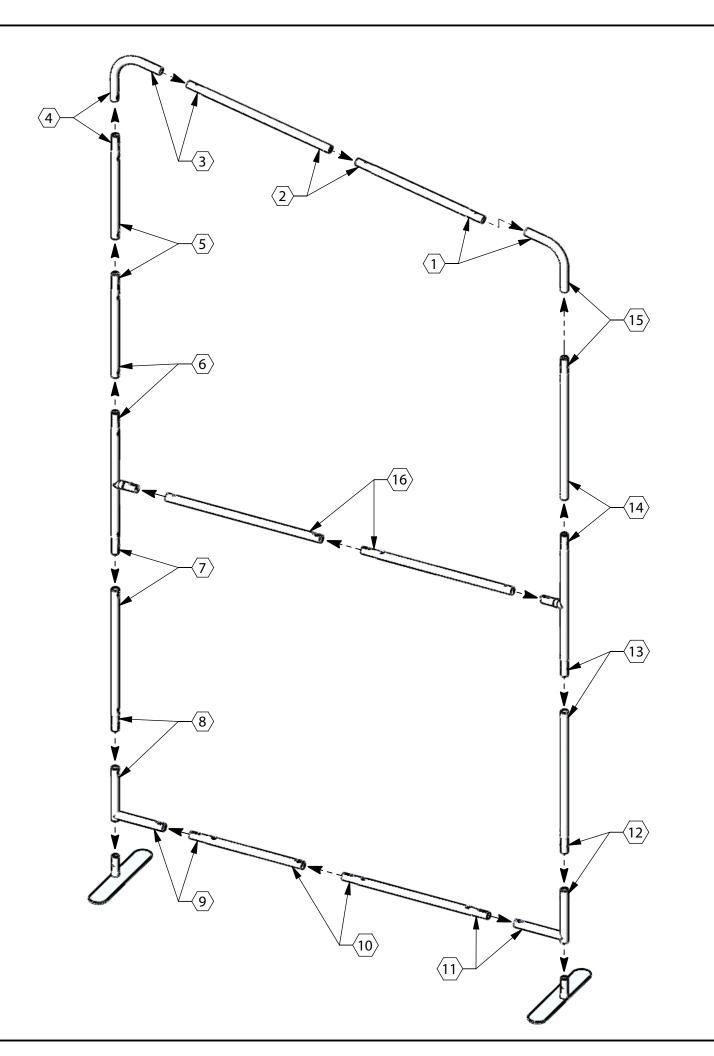

## NOTES: UNLESS OTHERWIS

- 1. ASSEMBLY TIME: 1 HOUR WI
- 2. NUMBERED HEXAGONS MA LABELS ON EACH PART DUR
- 3. FEET STYLE MAY VARY.

|                                |                                                                                              |                | 7               |
|--------------------------------|----------------------------------------------------------------------------------------------|----------------|-----------------|
| REVISIONS                      |                                                                                              |                | 4               |
| TION                           | ENGINEER                                                                                     | DATE           | 4               |
|                                | D. OWENS                                                                                     | 01/07/18       | -               |
|                                |                                                                                              |                |                 |
|                                |                                                                                              |                |                 |
|                                |                                                                                              |                |                 |
|                                |                                                                                              |                |                 |
|                                |                                                                                              |                | AA              |
|                                |                                                                                              |                | REV             |
|                                |                                                                                              |                |                 |
|                                |                                                                                              |                |                 |
|                                |                                                                                              |                |                 |
|                                |                                                                                              |                |                 |
|                                |                                                                                              |                |                 |
|                                |                                                                                              |                | -B7             |
|                                |                                                                                              |                | Σ               |
|                                |                                                                                              |                | DWG. NO. WTM-B4 |
|                                |                                                                                              |                | Ň               |
|                                |                                                                                              |                | DWG             |
|                                |                                                                                              |                |                 |
|                                |                                                                                              |                |                 |
|                                |                                                                                              |                |                 |
|                                |                                                                                              |                |                 |
|                                |                                                                                              |                |                 |
|                                |                                                                                              |                |                 |
|                                |                                                                                              |                |                 |
|                                |                                                                                              |                |                 |
| VISE SPECIFIED:                |                                                                                              |                |                 |
| WITH 1 PERSON.                 |                                                                                              |                |                 |
| MATCH THE NUMBERED             |                                                                                              |                |                 |
| DURING ASSEMBLY.               |                                                                                              |                |                 |
|                                |                                                                                              |                |                 |
|                                |                                                                                              |                | 4               |
|                                | ENT AND DATA DISCLOSED HERIN<br>RODUCED, USED, OR DISCLOSED<br>DNE WITHOUT PERMISSION OF NIE | IN WHOLE OR IN |                 |
| NIEDO GROUP, INC.              | 5465 SW WES                                                                                  |                |                 |
| WAVE TABLE - BILL OF MATERIALS |                                                                                              |                |                 |
| AND ASSEMBLY INSTRUCTIONS      |                                                                                              |                |                 |
|                                |                                                                                              |                | -               |