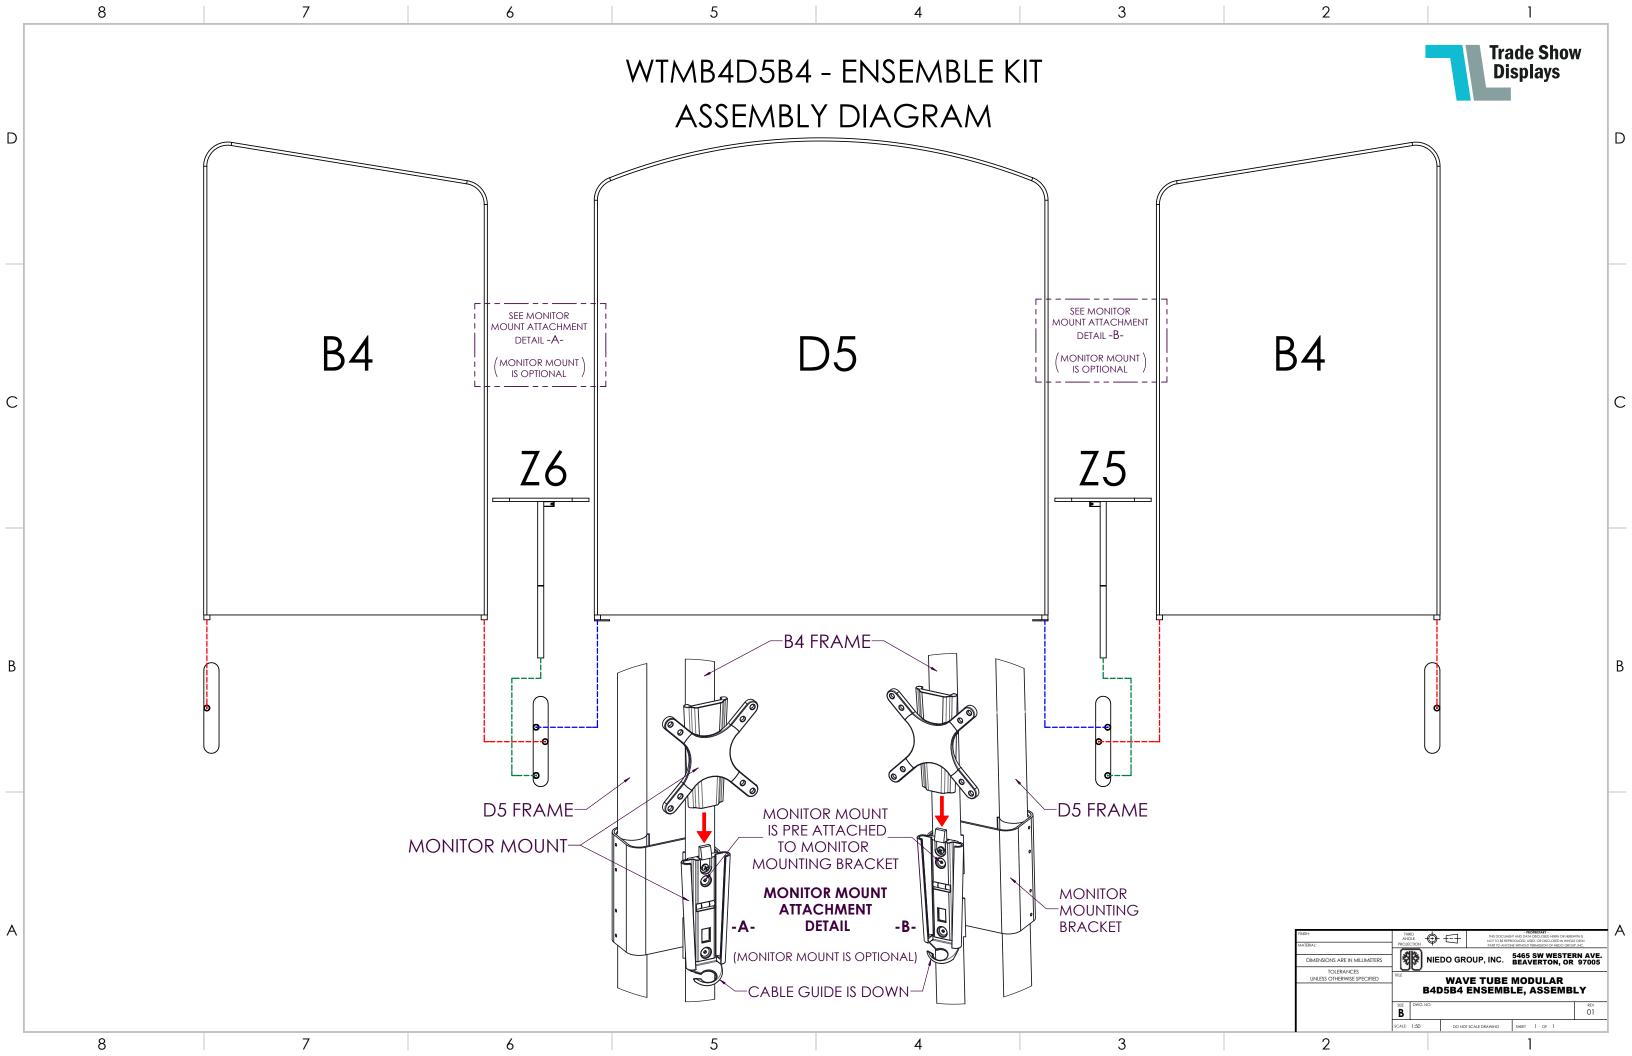

REV DESCRIPTIO AA INITIAL RELEASE

## NOTES: UNLESS OTHERWIS

- 1. ASSEMBLY TIME: 1 HOUR WI
- 2. NUMBERED HEXAGONS MA LABELS ON EACH PART DUR
- 3. FEET STYLE MAY VARY.

|                                |                                                                                              |                | 7               |
|--------------------------------|----------------------------------------------------------------------------------------------|----------------|-----------------|
| REVISIONS                      |                                                                                              |                | 4               |
| TION                           | ENGINEER                                                                                     | DATE           | 4               |
|                                | D. OWENS                                                                                     | 01/07/18       | -               |
|                                |                                                                                              |                |                 |
|                                |                                                                                              |                |                 |
|                                |                                                                                              |                |                 |
|                                |                                                                                              |                |                 |
|                                |                                                                                              |                | AA              |
|                                |                                                                                              |                | REV             |
|                                |                                                                                              |                |                 |
|                                |                                                                                              |                |                 |
|                                |                                                                                              |                |                 |
|                                |                                                                                              |                |                 |
|                                |                                                                                              |                |                 |
|                                |                                                                                              |                | -B7             |
|                                |                                                                                              |                | Σ               |
|                                |                                                                                              |                | DWG. NO. WTM-B4 |
|                                |                                                                                              |                | Ň               |
|                                |                                                                                              |                | DWG             |
|                                |                                                                                              |                |                 |
|                                |                                                                                              |                |                 |
|                                |                                                                                              |                |                 |
|                                |                                                                                              |                |                 |
|                                |                                                                                              |                |                 |
|                                |                                                                                              |                |                 |
|                                |                                                                                              |                |                 |
|                                |                                                                                              |                |                 |
| VISE SPECIFIED:                |                                                                                              |                |                 |
| WITH 1 PERSON.                 |                                                                                              |                |                 |
| MATCH THE NUMBERED             |                                                                                              |                |                 |
| DURING ASSEMBLY.               |                                                                                              |                |                 |
|                                |                                                                                              |                |                 |
|                                |                                                                                              |                | 4               |
|                                | ENT AND DATA DISCLOSED HERIN<br>RODUCED, USED, OR DISCLOSED<br>DNE WITHOUT PERMISSION OF NIE | IN WHOLE OR IN |                 |
| NIEDO GROUP, INC.              | 5465 SW WES                                                                                  |                |                 |
| WAVE TABLE - BILL OF MATERIALS |                                                                                              |                |                 |
| AND ASSEMBLY INSTRUCTIONS      |                                                                                              |                |                 |
|                                |                                                                                              |                | -               |

SIZE DWG. NO.

B WTM-B4

DO NOT SCALE DRAWING

SHEET 1 OF 2

REV AA