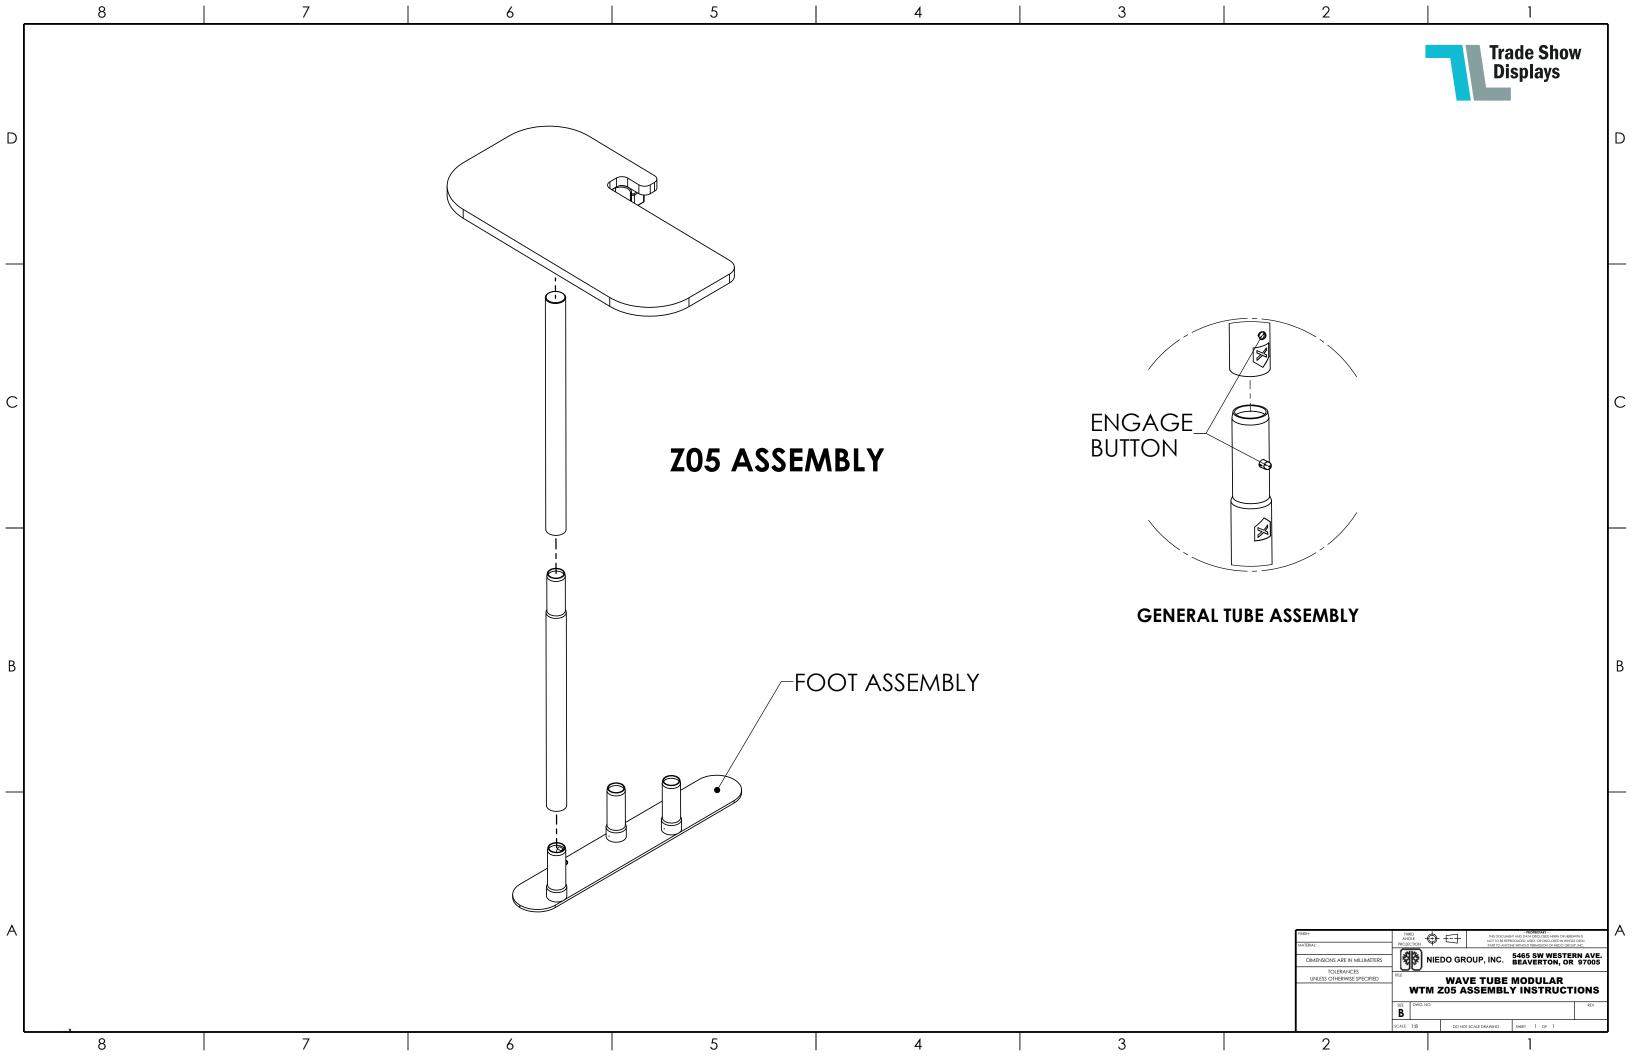

## NOTES: UNLESS OTHERWIS

- 1. ASSEMBLY TIME: 1 HOUR WI
- 2. NUMBERED HEXAGONS MA LABELS ON EACH PART DUR
- 3. FEET STYLE MAY VARY.

|                                |                                                                                              |                | 7               |
|--------------------------------|----------------------------------------------------------------------------------------------|----------------|-----------------|
| REVISIONS                      |                                                                                              |                | 4               |
| TION                           | ENGINEER                                                                                     | DATE           | 4               |
|                                | D. OWENS                                                                                     | 01/07/18       | -               |
|                                |                                                                                              |                |                 |
|                                |                                                                                              |                |                 |
|                                |                                                                                              |                |                 |
|                                |                                                                                              |                |                 |
|                                |                                                                                              |                | AA              |
|                                |                                                                                              |                | REV             |
|                                |                                                                                              |                |                 |
|                                |                                                                                              |                |                 |
|                                |                                                                                              |                |                 |
|                                |                                                                                              |                |                 |
|                                |                                                                                              |                |                 |
|                                |                                                                                              |                | -B7             |
|                                |                                                                                              |                | Σ               |
|                                |                                                                                              |                | DWG. NO. WTM-B4 |
|                                |                                                                                              |                | Ň               |
|                                |                                                                                              |                | DWG             |
|                                |                                                                                              |                |                 |
|                                |                                                                                              |                |                 |
|                                |                                                                                              |                |                 |
|                                |                                                                                              |                |                 |
|                                |                                                                                              |                |                 |
|                                |                                                                                              |                |                 |
|                                |                                                                                              |                |                 |
|                                |                                                                                              |                |                 |
| VISE SPECIFIED:                |                                                                                              |                |                 |
| WITH 1 PERSON.                 |                                                                                              |                |                 |
| MATCH THE NUMBERED             |                                                                                              |                |                 |
| DURING ASSEMBLY.               |                                                                                              |                |                 |
|                                |                                                                                              |                |                 |
|                                |                                                                                              |                | 4               |
|                                | ENT AND DATA DISCLOSED HERIN<br>RODUCED, USED, OR DISCLOSED<br>DNE WITHOUT PERMISSION OF NIE | IN WHOLE OR IN |                 |
| NIEDO GROUP, INC.              | 5465 SW WES                                                                                  |                |                 |
| WAVE TABLE - BILL OF MATERIALS |                                                                                              |                |                 |
| AND ASSEMBLY INSTRUCTIONS      |                                                                                              |                |                 |
|                                |                                                                                              |                | -               |