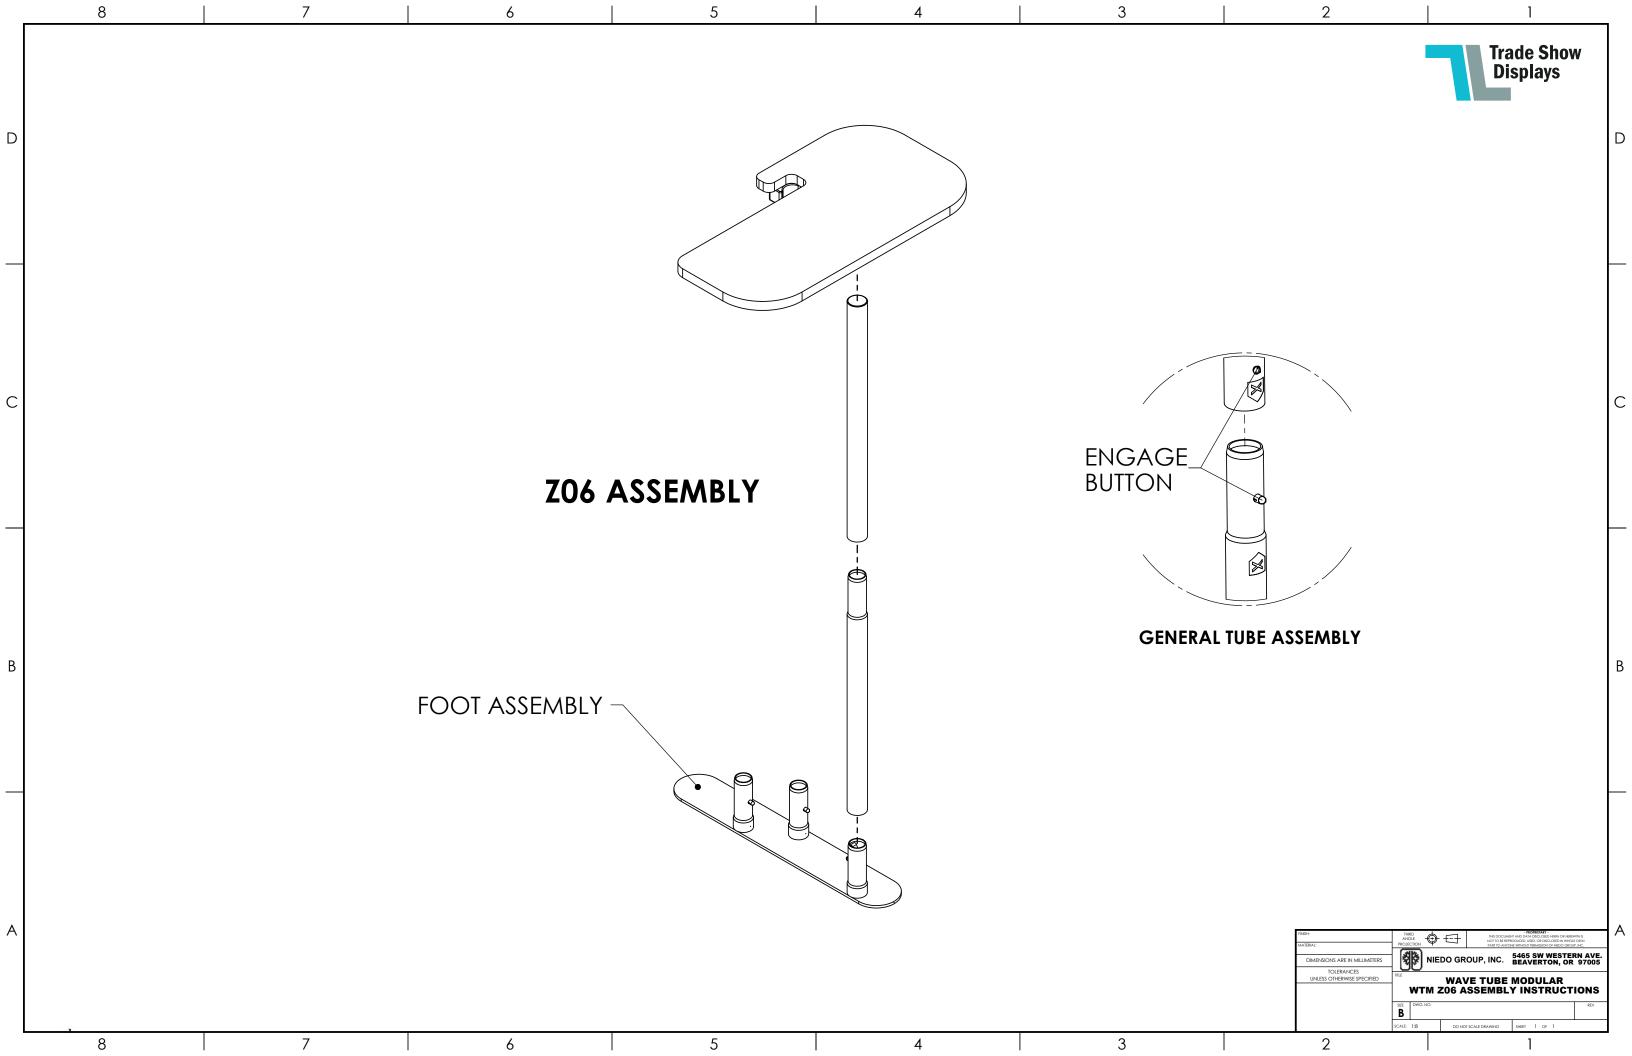

## NOTES: UNLESS OTHERWIS

- 1. ASSEMBLY TIME: 1 HOUR WI
- 2. NUMBERED HEXAGONS MA LABELS ON EACH PART DUR
- 3. FEET STYLE MAY VARY.

|                                |                                                                                              |                | 7               |
|--------------------------------|----------------------------------------------------------------------------------------------|----------------|-----------------|
| REVISIONS                      |                                                                                              |                | 4               |
| TION                           | ENGINEER                                                                                     | DATE           | 4               |
|                                | D. OWENS                                                                                     | 01/07/18       | -               |
|                                |                                                                                              |                |                 |
|                                |                                                                                              |                |                 |
|                                |                                                                                              |                |                 |
|                                |                                                                                              |                |                 |
|                                |                                                                                              |                | AA              |
|                                |                                                                                              |                | REV             |
|                                |                                                                                              |                |                 |
|                                |                                                                                              |                |                 |
|                                |                                                                                              |                |                 |
|                                |                                                                                              |                |                 |
|                                |                                                                                              |                |                 |
|                                |                                                                                              |                | -B7             |
|                                |                                                                                              |                | Σ               |
|                                |                                                                                              |                | DWG. NO. WTM-B4 |
|                                |                                                                                              |                | Ň               |
|                                |                                                                                              |                | DWG             |
|                                |                                                                                              |                |                 |
|                                |                                                                                              |                |                 |
|                                |                                                                                              |                |                 |
|                                |                                                                                              |                |                 |
|                                |                                                                                              |                |                 |
|                                |                                                                                              |                |                 |
|                                |                                                                                              |                |                 |
|                                |                                                                                              |                |                 |
| VISE SPECIFIED:                |                                                                                              |                |                 |
| WITH 1 PERSON.                 |                                                                                              |                |                 |
| MATCH THE NUMBERED             |                                                                                              |                |                 |
| DURING ASSEMBLY.               |                                                                                              |                |                 |
|                                |                                                                                              |                |                 |
|                                |                                                                                              |                | 4               |
|                                | ENT AND DATA DISCLOSED HERIN<br>RODUCED, USED, OR DISCLOSED<br>DNE WITHOUT PERMISSION OF NIE | IN WHOLE OR IN |                 |
| NIEDO GROUP, INC.              | 5465 SW WES                                                                                  |                |                 |
| WAVE TABLE - BILL OF MATERIALS |                                                                                              |                |                 |
| AND ASSEMBLY INSTRUCTIONS      |                                                                                              |                |                 |
|                                |                                                                                              |                | -               |