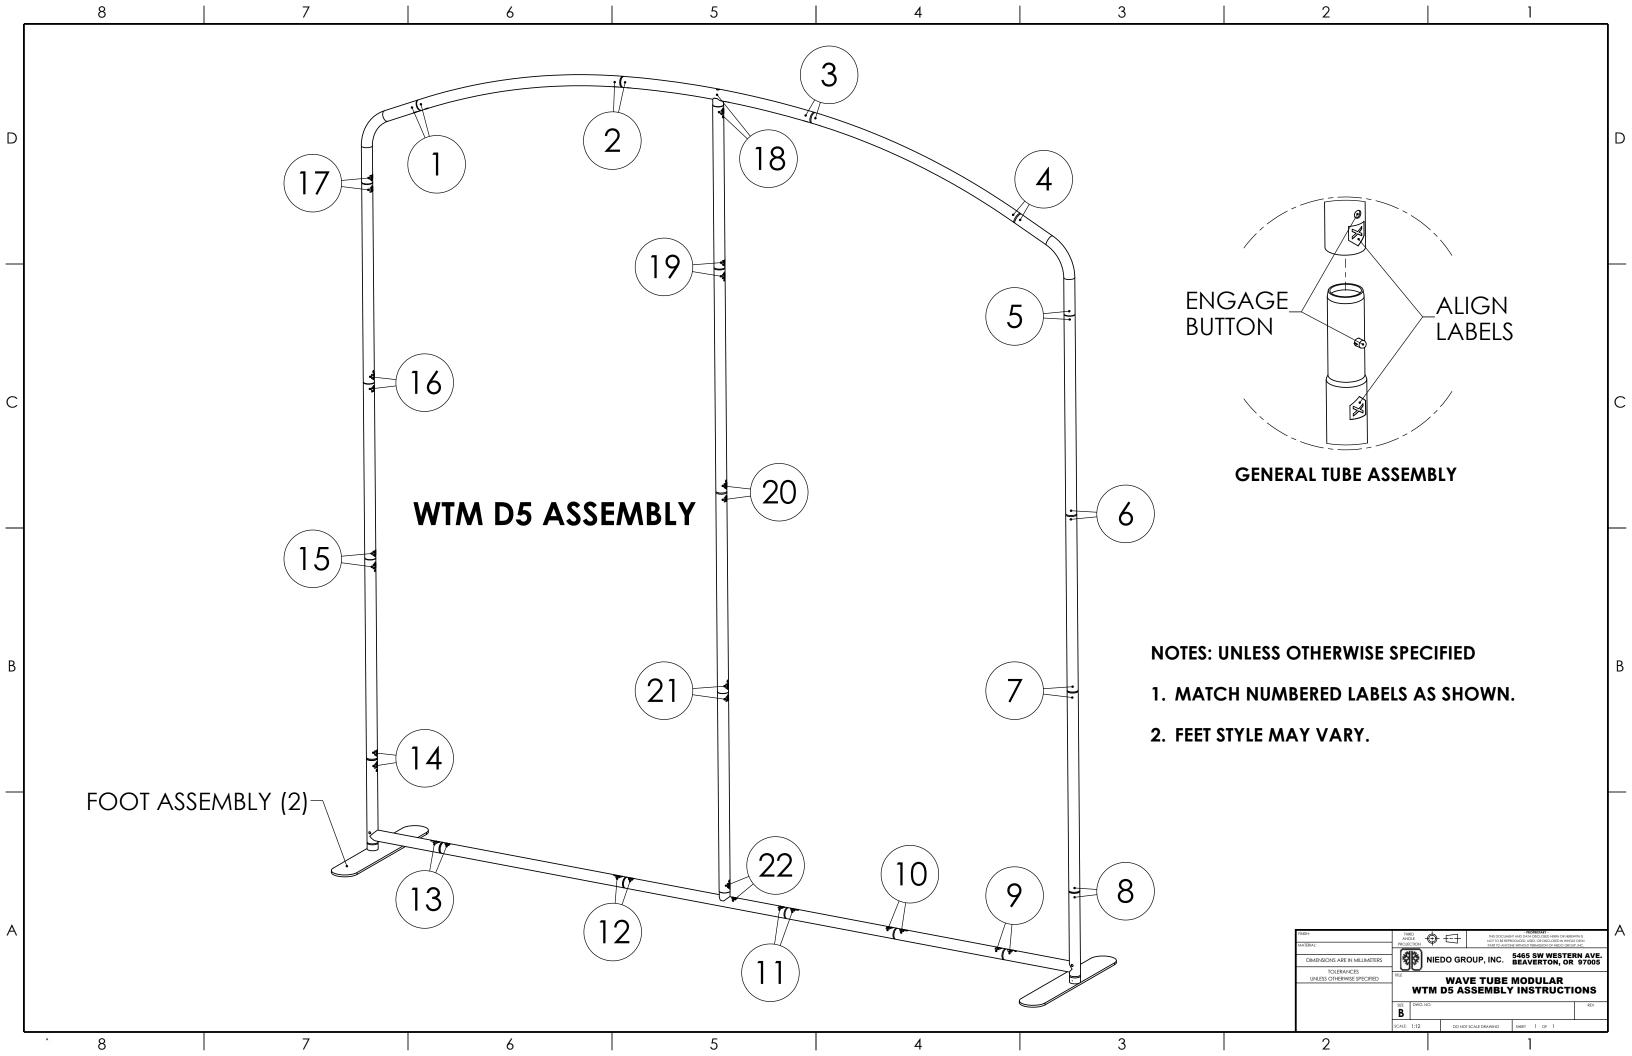

## NOTES: UNLESS OTHERWIS

- 1. ASSEMBLY TIME: 1 HOUR WI
- 2. NUMBERED HEXAGONS MA LABELS ON EACH PART DUR
- 3. FEET STYLE MAY VARY.

|                                |                                                                                              |                | 7               |
|--------------------------------|----------------------------------------------------------------------------------------------|----------------|-----------------|
| REVISIONS                      |                                                                                              |                | 4               |
| TION                           | ENGINEER                                                                                     | DATE           | 4               |
|                                | D. OWENS                                                                                     | 01/07/18       | -               |
|                                |                                                                                              |                |                 |
|                                |                                                                                              |                |                 |
|                                |                                                                                              |                |                 |
|                                |                                                                                              |                |                 |
|                                |                                                                                              |                | AA              |
|                                |                                                                                              |                | REV             |
|                                |                                                                                              |                |                 |
|                                |                                                                                              |                |                 |
|                                |                                                                                              |                |                 |
|                                |                                                                                              |                |                 |
|                                |                                                                                              |                |                 |
|                                |                                                                                              |                | -B7             |
|                                |                                                                                              |                | Σ               |
|                                |                                                                                              |                | DWG. NO. WTM-B4 |
|                                |                                                                                              |                | Ň               |
|                                |                                                                                              |                | DWG             |
|                                |                                                                                              |                |                 |
|                                |                                                                                              |                |                 |
|                                |                                                                                              |                |                 |
|                                |                                                                                              |                |                 |
|                                |                                                                                              |                |                 |
|                                |                                                                                              |                |                 |
|                                |                                                                                              |                |                 |
|                                |                                                                                              |                |                 |
| VISE SPECIFIED:                |                                                                                              |                |                 |
| WITH 1 PERSON.                 |                                                                                              |                |                 |
| MATCH THE NUMBERED             |                                                                                              |                |                 |
| DURING ASSEMBLY.               |                                                                                              |                |                 |
|                                |                                                                                              |                |                 |
|                                |                                                                                              |                | 4               |
|                                | ENT AND DATA DISCLOSED HERIN<br>RODUCED, USED, OR DISCLOSED<br>DNE WITHOUT PERMISSION OF NIE | IN WHOLE OR IN |                 |
| NIEDO GROUP, INC.              | 5465 SW WES                                                                                  |                |                 |
| WAVE TABLE - BILL OF MATERIALS |                                                                                              |                |                 |
| AND ASSEMBLY INSTRUCTIONS      |                                                                                              |                |                 |
|                                |                                                                                              |                | -               |