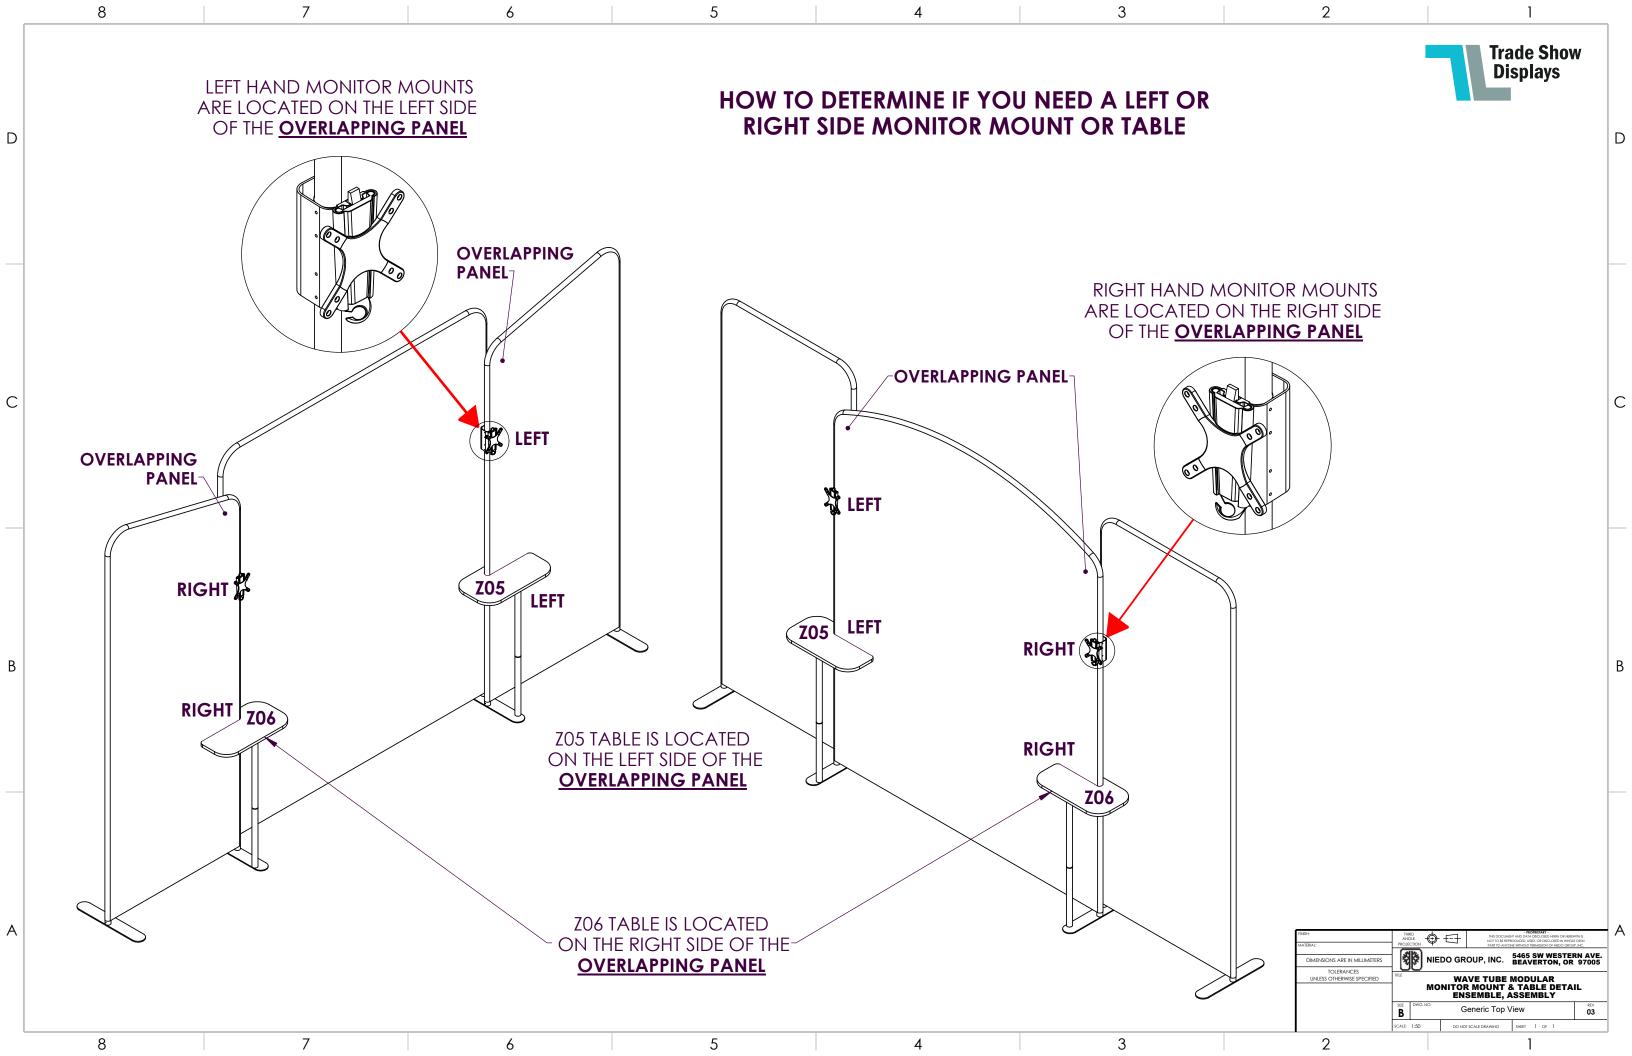

REV DESCRIPTIO AA INITIAL RELEASE

## NOTES: UNLESS OTHERWIS

- 1. ASSEMBLY TIME: 1 HOUR WI
- 2. NUMBERED HEXAGONS MA LABELS ON EACH PART DUR
- 3. FEET STYLE MAY VARY.

|                                |                                                                                              |                | 7               |
|--------------------------------|----------------------------------------------------------------------------------------------|----------------|-----------------|
| REVISIONS                      |                                                                                              |                | 4               |
| TION                           | ENGINEER                                                                                     | DATE           | 4               |
|                                | D. OWENS                                                                                     | 01/07/18       | -               |
|                                |                                                                                              |                |                 |
|                                |                                                                                              |                |                 |
|                                |                                                                                              |                |                 |
|                                |                                                                                              |                |                 |
|                                |                                                                                              |                | AA              |
|                                |                                                                                              |                | REV             |
|                                |                                                                                              |                |                 |
|                                |                                                                                              |                |                 |
|                                |                                                                                              |                |                 |
|                                |                                                                                              |                |                 |
|                                |                                                                                              |                |                 |
|                                |                                                                                              |                | -B7             |
|                                |                                                                                              |                | Σ               |
|                                |                                                                                              |                | DWG. NO. WTM-B4 |
|                                |                                                                                              |                | Ň               |
|                                |                                                                                              |                | DWG             |
|                                |                                                                                              |                |                 |
|                                |                                                                                              |                |                 |
|                                |                                                                                              |                |                 |
|                                |                                                                                              |                |                 |
|                                |                                                                                              |                |                 |
|                                |                                                                                              |                |                 |
|                                |                                                                                              |                |                 |
|                                |                                                                                              |                |                 |
| VISE SPECIFIED:                |                                                                                              |                |                 |
| WITH 1 PERSON.                 |                                                                                              |                |                 |
| MATCH THE NUMBERED             |                                                                                              |                |                 |
| DURING ASSEMBLY.               |                                                                                              |                |                 |
|                                |                                                                                              |                |                 |
|                                |                                                                                              |                | 4               |
|                                | ENT AND DATA DISCLOSED HERIN<br>RODUCED, USED, OR DISCLOSED<br>DNE WITHOUT PERMISSION OF NIE | IN WHOLE OR IN |                 |
| NIEDO GROUP, INC.              | 5465 SW WES                                                                                  |                |                 |
| WAVE TABLE - BILL OF MATERIALS |                                                                                              |                |                 |
| AND ASSEMBLY INSTRUCTIONS      |                                                                                              |                |                 |
|                                |                                                                                              |                | -               |

SIZE DWG. NO.

B WTM-B4

DO NOT SCALE DRAWING

SHEET 1 OF 2

REV AA