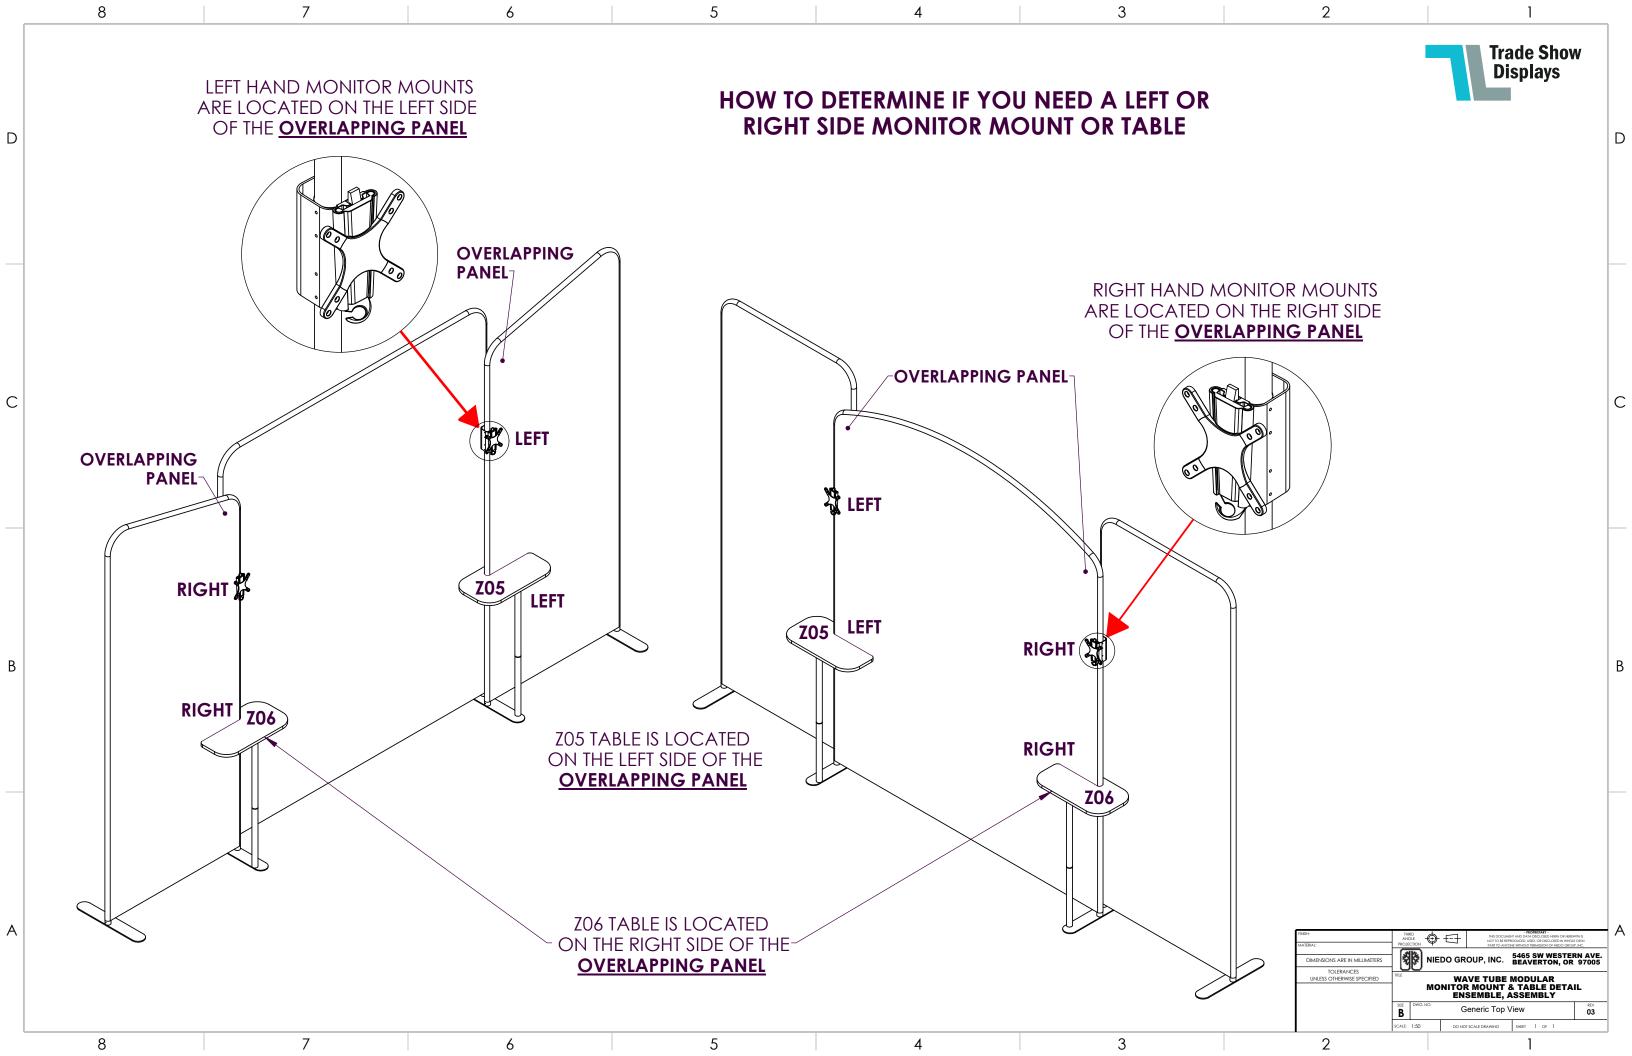

## NOTES: UNLESS OTHERWISE SPECIFIED:

- 1. ASSEMBLY TIME: 1 HOUR WITH 1 PERSON.
- 2. NUMBERED HEXAGONS MATCH THE NUMBERED LABELS ON EACH PART DURING ASSEMBLY.

SCALE: 1:20

3. FEET STYLE MAY VARY.

DIMENSIONS ARE IN MILLIMETERS