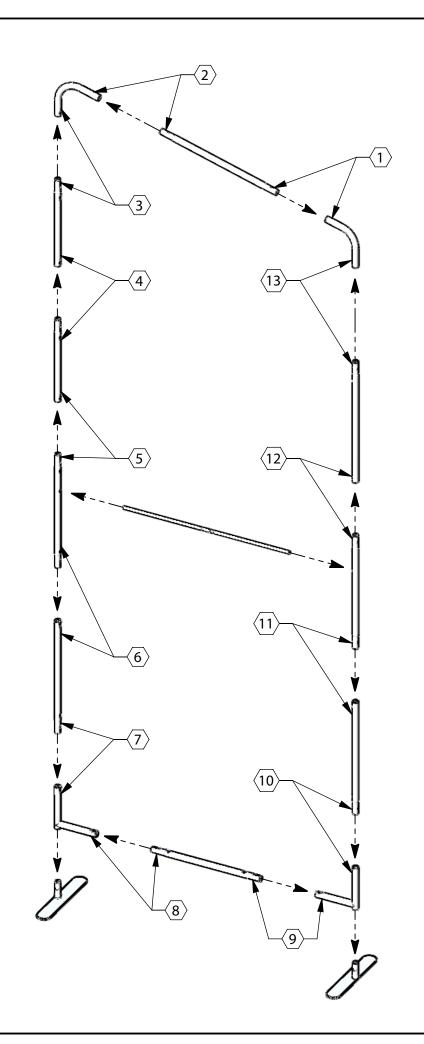

## NOTES: UNLESS OTHERWISE SPECIFIED:

- 1. ASSEMBLY TIME: 1 HOUR WITH 1 PERSON.
- 2. NUMBERED HEXAGONS MATCH THE NUMBERED LABELS ON EACH PART DURING ASSEMBLY.

SCALE: 1:20

3. FEET STYLE MAY VARY.

DIMENSIONS ARE IN MILLIMETERS