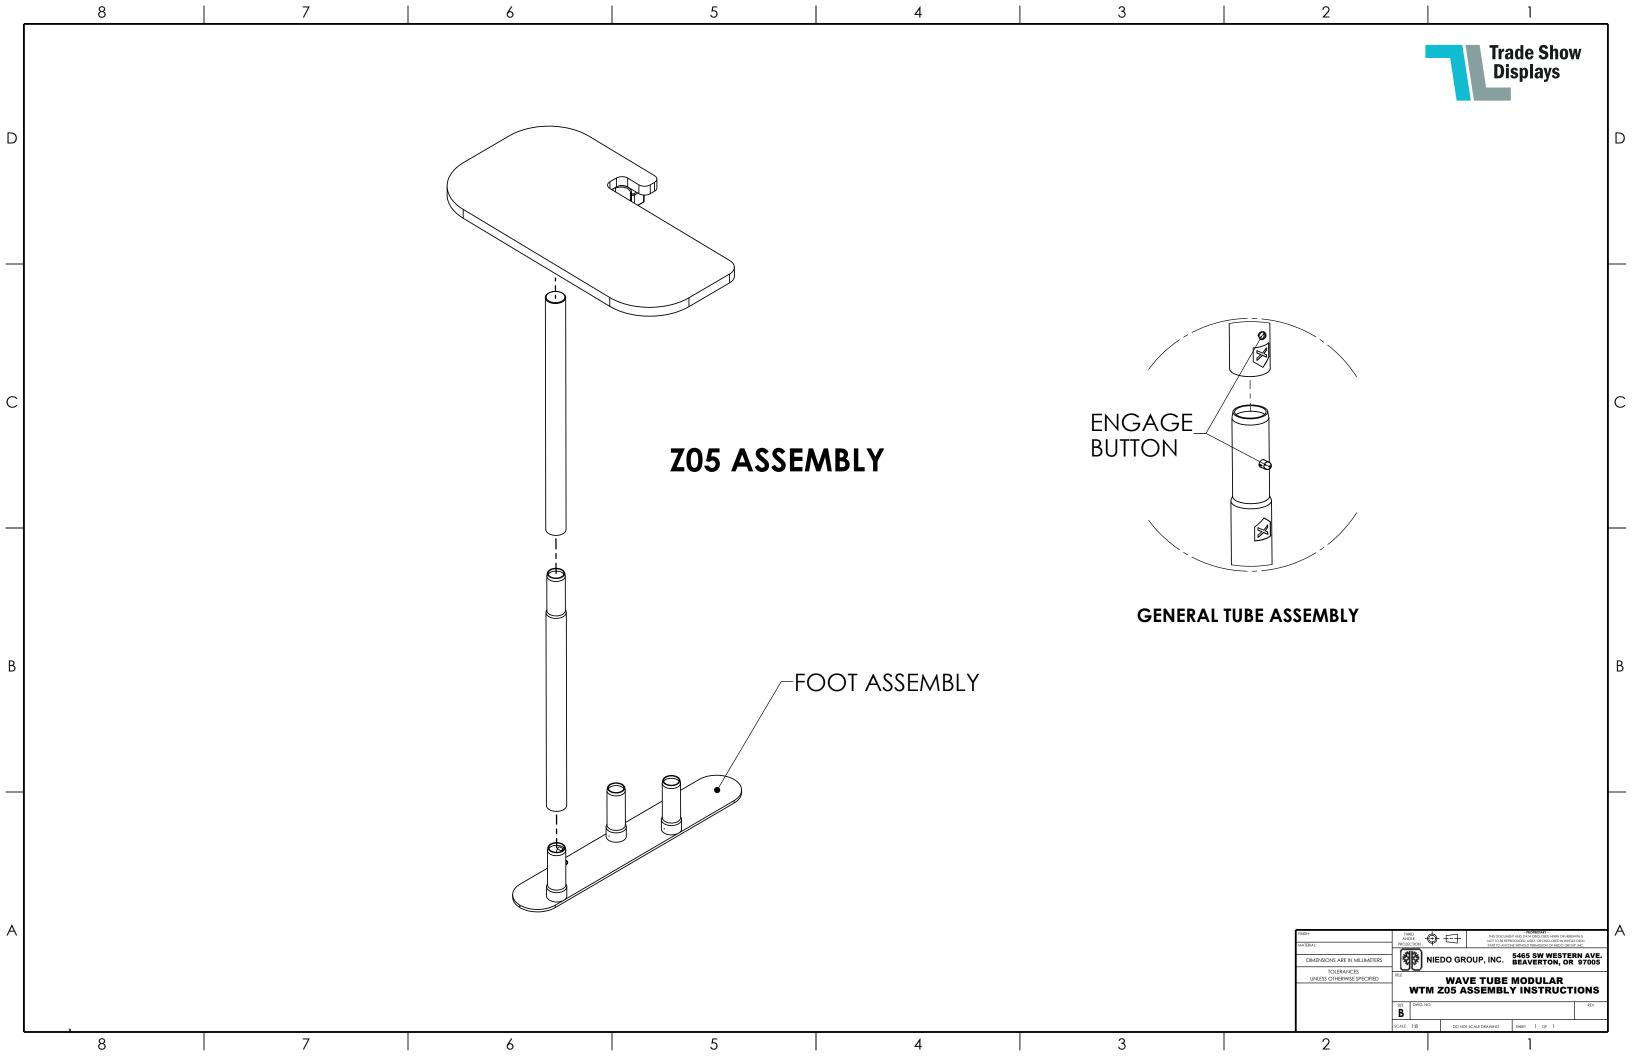

## NOTES: UNLESS OTHERWISE SPECIFIED:

- 1. ASSEMBLY TIME: 1 HOUR WITH 1 PERSON.
- 2. NUMBERED HEXAGONS MATCH THE NUMBERED LABELS ON EACH PART DURING ASSEMBLY.

SCALE: 1:20

3. FEET STYLE MAY VARY.

DIMENSIONS ARE IN MILLIMETERS