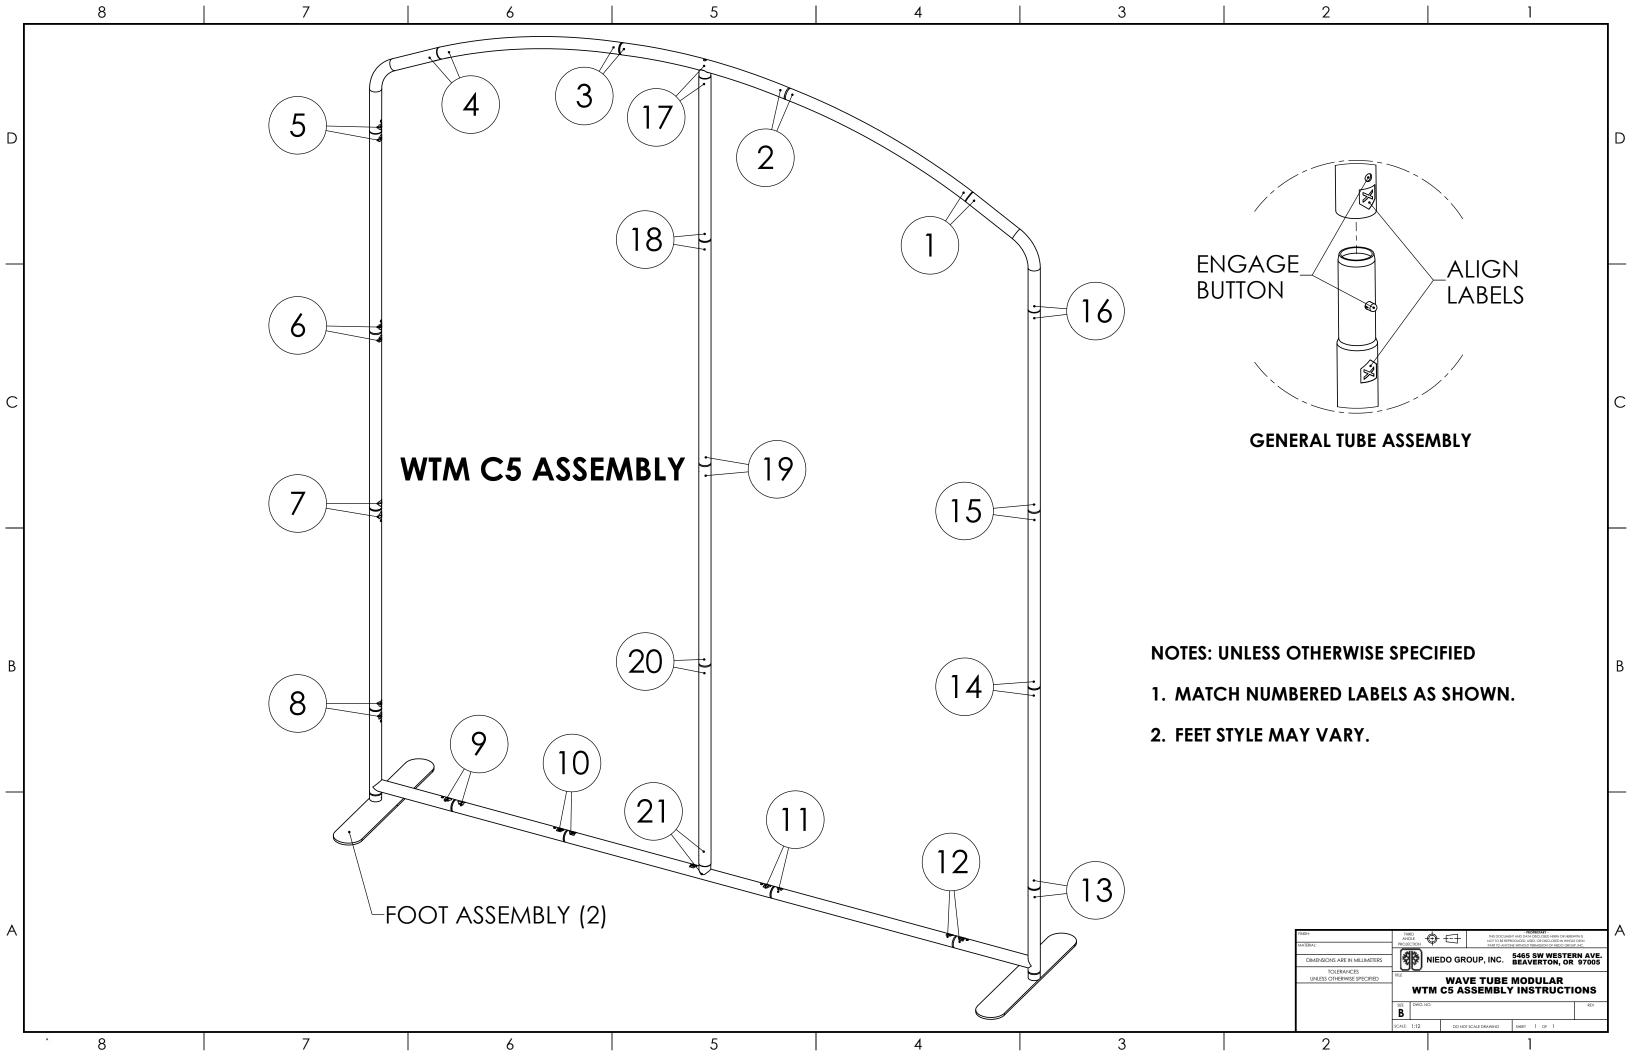

## NOTES: UNLESS OTHERWISE SPECIFIED:

- 1. ASSEMBLY TIME: 1 HOUR WITH 1 PERSON.
- 2. NUMBERED HEXAGONS MATCH THE NUMBERED LABELS ON EACH PART DURING ASSEMBLY.

SCALE: 1:20

3. FEET STYLE MAY VARY.

DIMENSIONS ARE IN MILLIMETERS