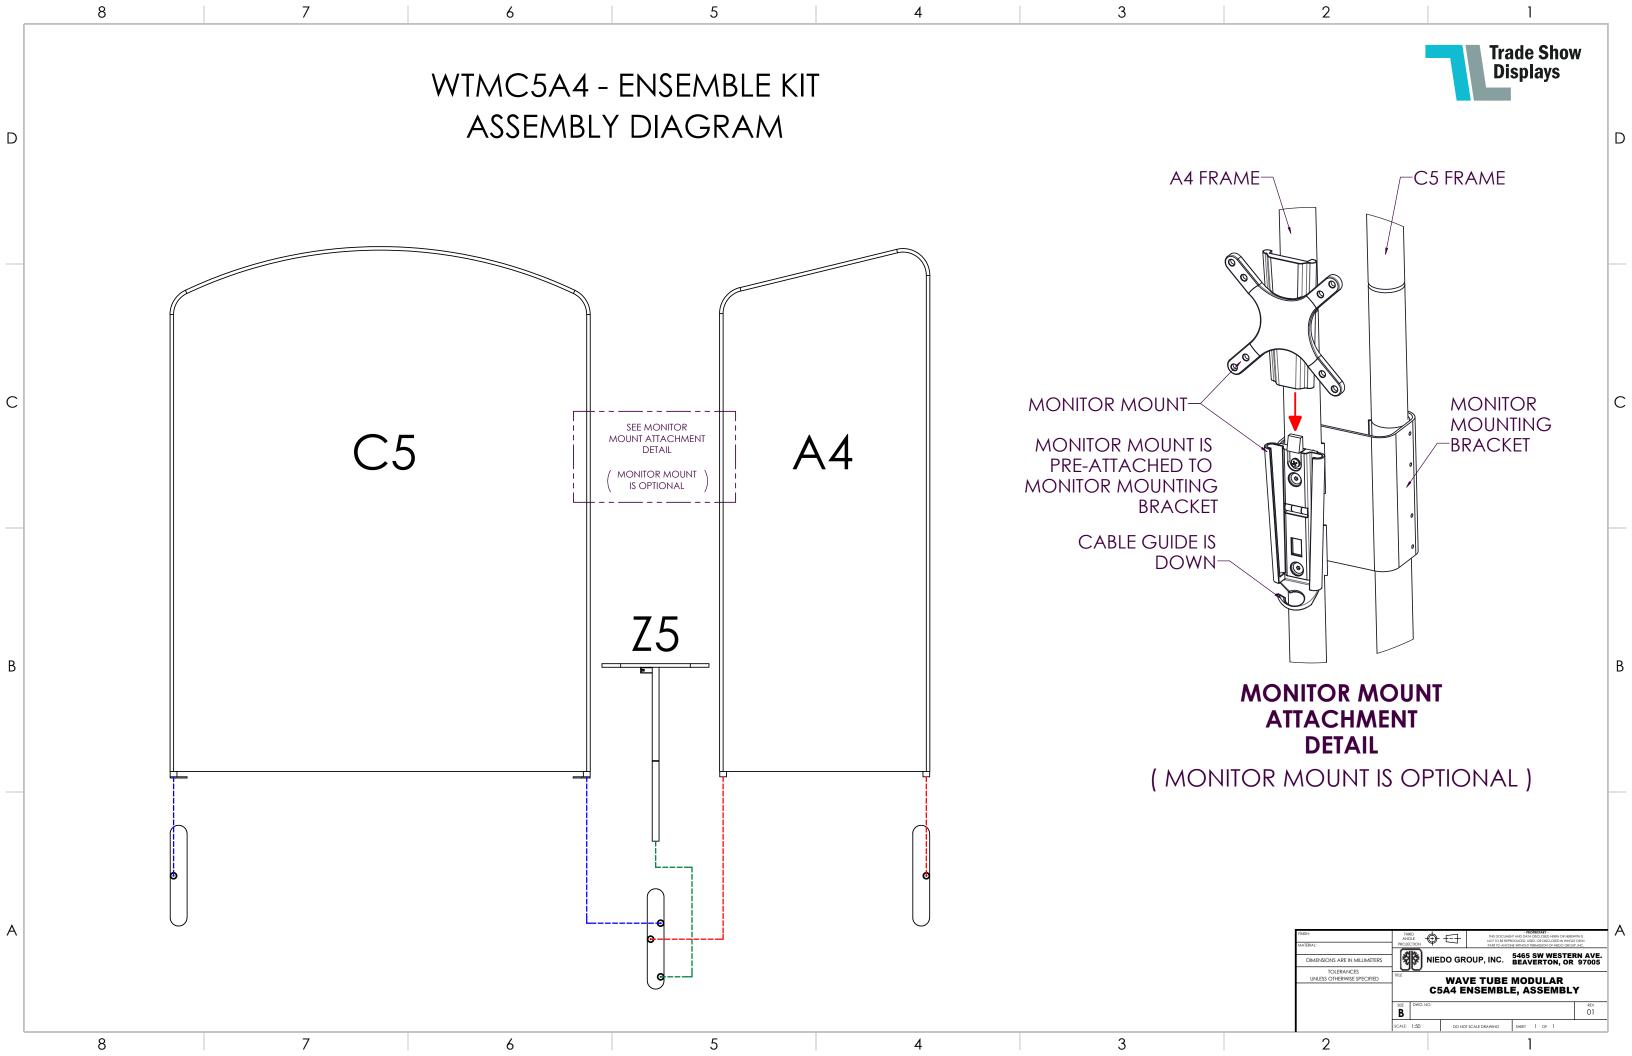

## NOTES: UNLESS OTHERWISE SPECIFIED:

- 1. ASSEMBLY TIME: 1 HOUR WITH 1 PERSON.
- 2. NUMBERED HEXAGONS MATCH THE NUMBERED LABELS ON EACH PART DURING ASSEMBLY.

SCALE: 1:20

3. FEET STYLE MAY VARY.

DIMENSIONS ARE IN MILLIMETERS